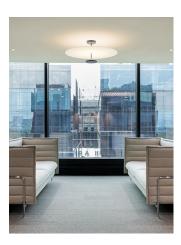

## Flat

Design by Ichiro Iwasaki.

Reference

5926.

Application

Ceiling Fixtures

Installation type

Surface mounted

Description

Flat lamps are a creation from the designer Ichiro Iwasaki. The discs of light descend from the ceiling to form a hanging lamp, where the planes of reflected light blend in with the  $\,$ architecture. All the models in the Flat collection incorporate LED lighting and are available in a range of neutral color tones.