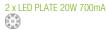

Total 40.0 W

Light source: 2700K CRI >90 5800 Im 145 Im/W

Driver included: CC - Constant Current 700 mA 120~277V 50/60Hz

Electronic dimming: 0-10V Optional dimming: DALI or TRIAC

Installation and assembly