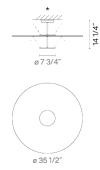

Diffuser

Polycarbonate diffuser

Materials

Canopy: Steel Shade: Aluminum Body: Steel Head: Aluminum

**Finishes** 

**5926-10** White (NCS S 0300-N)

Sketch

**Electrical characteristics** 