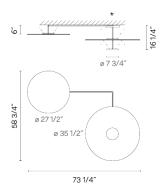

## Sketch

**Electrical characteristics** 

3 x LED PLATE 20W 700mA

Total 60.0 W

Light source: 2700K CRI >90 8700 lm 145 lm/W

Driver included: CC - Constant Current 700 mA 120~277V 50/60Hz

Electronic dimming: 0-10V Optional dimming: DALI or TRIAC

Installation and assembly

Please see the installation manual

**Light distribution** 