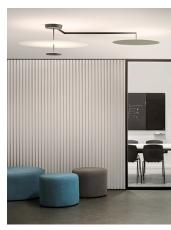

## Flat

## Design by Ichiro Iwasaki.

Reference

5924.

Application

Ceiling Fixtures

Installation type

Surface mounted

Description

Flat lamps are a creation from the designer Ichiro Iwasaki. The discs of light descend from the ceiling to form a hanging lamp, where the planes of reflected light blend in with the  $\,$ architecture. All the models in the Flat collection incorporate LED lighting and are available in a range of neutral color tones.

Diffuser

Polycarbonate diffuser

Materials

Canopy: Steel Reflector: Aluminum Body: Steel

Finishes

**5924-10** White (NCS S 0300-N)

**5924-72** White, Green L1 (NCS S 0300-N, NCS S 4005-G80Y)

**5924-73** White, Grey L1 (NCS S 0300-N, NCS S 1000-N)