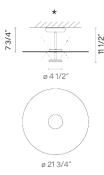

Diffuser

Polycarbonate diffuser

Materials

Canopy: Steel Reflector: Aluminum Body: Steel

Finishes

**5915-10** White (NCS S 0300-N)

Sketch

**Electrical characteristics** 