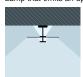

## **Indirect lighting**

Lamp that emits an upward or backward beam that is reflected by the ceiling or wall.

Photometric data

Certificates