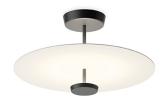

Description

Flat lamps are a creation from the designer Ichiro Iwasaki. The discs of light descend from the ceiling to form a hanging lamp, where the planes of reflected light blend in with the  $\,$ architecture. All the models in the Flat collection incorporate LED lighting and are available in a range of neutral color tones.