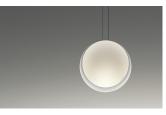

### Description

COSMOS, designed by Lievore Altherr Molina, is a pendant collection composed of lacquered thermoplastic discs inspired by satellites orbiting the moon. With the incorporation of energy efficient LED technology, completely integrated in the interior of each piece, there is a perfect symbiosis between design and light source. Single pendant available in chocolate, green and light grey. Matte black lacquered canopy.

COSMOS, designed by Lievore Altherr Molina, is a pendant collection composed of lacquered thermoplastic discs inspired by satellites orbiting the moon. With the incorporation of energy efficient LED technology, completely integrated in the interior of each piece, there is a perfect symbiosis between design and light source. Single pendant available in chocolate, green and

### Description

COSMOS, designed by Lievore Altherr Molina, is a pendant collection composed of lacquered thermoplastic discs inspired by satellites orbiting the moon. With the incorporation of energy efficient LED technology, completely integrated in the interior of each piece, there is a perfect symbiosis between design and light source. The LED in the interior provides a soft ambient glow, while a second LED provides downlight. Single moon shaped pendant available in off-white. Matte black lacquered canopy.