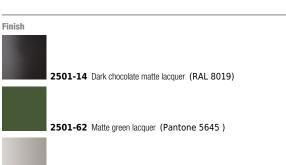

#### Finish

2500-14 Dark chocolate matte lacquer (RAL 8019)

2500-66 Matte light grey lacquer (Pantone 403)

Polycarbonate diffuser

light grey. Two sizes. Matte black lacquered canopy.

Design by Lievore Altherr Molina.

2501-66 Matte light grey lacquer (Pantone 403 )

Sketch