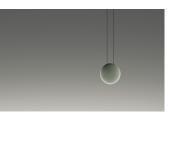

### Description

COSMOS, designed by Lievore Altherr Molina, is a pendant collection composed of lacquered thermoplastic discs inspired by satellites orbiting the moon. With the incorporation of energy efficient LED technology, completely integrated in the interior of each piece, there is a perfect symbiosis between design and light source. Single pendant available in chocolate, green and light grey. Matte black lacquered canopy.

#### Reference

2500.

Application Pendants

Installation type Surface mounted