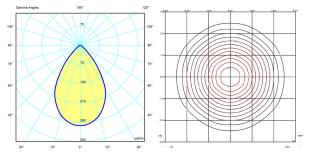

Light distribution

## General lighting - opaque shade

Fixture suitable for general ambient illumination, distributing light mainly upward and/or downward.

Photometric data

Certificates