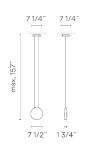

ward and/or downward.



Photometric data



Certificates



#### Reference

2500.

Application Pendants

Installation type Surface mounted

### Description

COSMOS, designed by Lievore Altherr Molina, is a pendant collection composed of lacquered thermoplastic discs inspired by satellites orbiting the moon. With the incorporation of energy efficient LED technology, completely integrated in the interior of each piece, there is a perfect symbiosis between design and light source. Single pendant available in chocolate, green and light grey. Matte black lacquered canopy.

### Diffuser

Polycarbonate diffuser

## Materials

Body: ABS Diffuser: Polycarbonate Canopy: Steel

#### Finish

2500-14 Dark chocolate matte lacquer (RAL 8019)

2500-66 Matte light grey lacquer (Pantone 403)

#### Sketch



#### **Electrical characteristics**



425 Peachtree Hills Ave. NE #3 Atlanta, GA 30305 404.876.1064 sales@illumco.com

## **COSMOS**

Reference **2501.** 

Application Pendants

Installation type Surface mounted

Description

Diffuser

Materials

Body: ABS Diffuser: Polycarbonate Canopy: Steel

Polycarbonate diffuser

light grey. Two sizes. Matte black lacquered canopy.

Design by Lievore Altherr Molina.

# VIBIA





Led 2700K CRI >80 490 lm 108 lm/W Driver included: CC - Constant Current 350 mA 120V 50/60Hz

Electronic dimming: TRIAC Optional dimming: 0-10V or DALI or Lutron ECO

Installation and assembly Please see the installation manual

Light distribution

## General lighting - opaque shade

Fixture suitable for general ambient illumination, distributing light mainly upward and/or