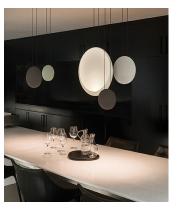

### Description

COSMOS, designed by Lievore Altherr Molina, is a pendant collection composed of lacquered thermoplastic discs inspired by satellites orbiting the moon. With the incorporation of energy efficient LED technology, completely integrated in the interior of each piece, there is a perfect symbiosis between design and light source. Single pendant available in chocolate, green and light grey. Matte black lacquered canopy.

COSMOS, designed by Lievore Altherr Molina, is a pendant collection composed of lacquered thermoplastic discs inspired by satellites orbiting the moon. With the incorporation of energy efficient LED technology, completely integrated in the interior of each piece, there is a perfect symbiosis between design and light source. Single pendant available in chocolate, green and