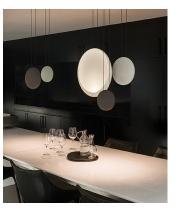

### Description

COSMOS, designed by Lievore Altherr Molina, is a pendant collection composed of lacquered thermoplastic discs inspired by satellites orbiting the moon. With the incorporation of energy efficient LED technology, completely integrated in the interior of each piece, there is a perfect symbiosis between design and light source. Single pendant available in chocolate, green and light grey. Matte black lacquered canopy.

COSMOS, designed by Lievore Altherr Molina, is a pendant collection composed of lacquered thermoplastic discs inspired by satellites orbiting the moon. With the incorporation of energy efficient LED technology, completely integrated in the interior of each piece, there is a perfect symbiosis between design and light source. Single pendant available in chocolate, green and