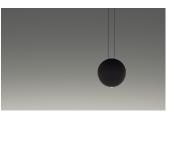

### Description

COSMOS, designed by Lievore Altherr Molina, is a pendant collection composed of lacquered thermoplastic discs inspired by satellites orbiting the moon. With the incorporation of energy efficient LED technology, completely integrated in the interior of each piece, there is a perfect symbiosis between design and light source. Single pendant available in chocolate, green and light grey. Matte black lacquered canopy.

COSMOS, designed by Lievore Altherr Molina, is a pendant collection composed of lacquered thermoplastic discs inspired by satellites orbiting the moon. With the incorporation of energy efficient LED technology, completely integrated in the interior of each piece, there is a perfect symbiosis between design and light source. Single pendant available in chocolate, green and