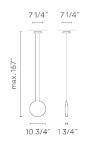

ion and assembly Please see the installation manual

Light distribution

## General lighting - opaque shade

Fixture suitable for general ambient illumination, distributing light mainly upward and/or downward.



Photometric data



Certificates



**Electrical characteristics** 



425 Peachtree Hills Ave. NE #3 Atlanta, GA 30305 404.876.1064 sales@illumco.com



COSMOS, designed by Lievore Altherr Molina, is a pendant collection composed of lacquered thermoplastic discs inspired by satellites orbiting the moon. With the incorporation of energy efficient LED technology, completely integrated in the interior of each piece, there is a perfect symbiosis between design and light source. Single pendant available in chocolate, green and

2501-66 Matte light grey lacquer (Pantone 403 )

Sketch





## **COSMOS**

Design by Lievore Altherr Molina.

# VIBIA





Led 2700K CRI >80 512 lm 113 lm/W Driver included: CC - Constant Current 350 mA 120V 50/60Hz

Electronic dimming: TRIAC Optional dimming: 0-10V or DALI or Lutron ECO

Installation and assembly Please see the installation manual

Light distribution

## General lighting - opaque shade

Fixture suitable for general ambient illumination, distributing light mainly upward and/or downward.



Photometric data



Certificates





# Reference 2502.

Application

Pendants

Installation type Surface mounted

### Description

COSMOS, designed by Lievore Altherr Molina, is a pendant collection composed of lacquered thermoplastic discs inspired by satellites orbiting the moon. With the incorporation of energy efficient LED technology, c