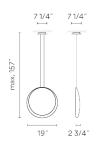

r downward.



Photometric data



Certificates





# Reference 2502.

Application

Pendants

Installation type Surface mounted

### Description

COSMOS, designed by Lievore Altherr Molina, is a pendant collection composed of lacquered thermoplastic discs inspired by satellites orbiting the moon. With the incorporation of energy efficient LED technology, completely integrated in the interior of each piece, there is a perfect symbiosis between design and light source. The LED in the interior provides a soft ambient glow, while a second LED provides downlight. Single moon shaped pendant available in off-white. Matte black lacquered canopy.

## Diffuser

Polycarbonate diffuser

Materials Body: ABS Diffuser: Polycarbonate Canopy: Steel

Finish

2502-03 White matte lacquer (RAL 9010)

Sketch



**Electrical characteristics**