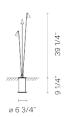

## Brisa

Design by Lievore Altherr Molina.

Reference

4635.

Application

Outdoor

Installation type

Recessed

Description

BRISA is a fitted outdoor lamp with three revolving, adjustable arms. It is ideal for illuminating garden spaces and paths. Designed by Liévore, Altherr, Molina, it is available in two colours: khaki lacquer or matt oxide.

Diffuser

Polycarbonate diffuser

Materials

Shade: Aluminum Base: Aluminum Tube: Stainless steel Disc: Stainless steel

Finishes

4635-07 Khaki (RAL 7039)

4635-54 Oxide (RAL 8014)

Sketch