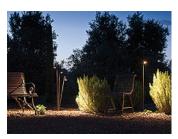

Description

BRISA is a fitted outdoor lamp with three revolving, adjustable arms. It is ideal for illuminating garden spaces and paths. Designed by Liévore, Altherr, Molina, it is available in two colours: khaki lacquer or matt oxide.