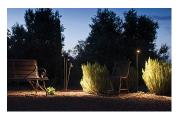

Description

BRISA is a fitted outdoor lamp that is revolving and adjustable. It is ideal for illuminating garden spaces and paths. Designed by Liévore, Altherr, Molina, it is available in two colours: khaki lacquer or matt oxide.