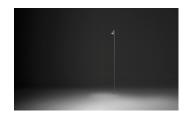

Description

BRISA is a fitted outdoor lamp that is revolving and adjustable. It is ideal for illuminating garden spaces and paths. Designed by Liévore, Altherr, Molina, it is available in two colours: khaki lacquer or matt oxide.