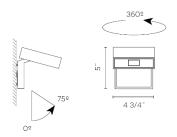

### Description

Wall lamps, available in matte white lacquer and chrome, matte black lacquer and chrome, matte graphite lacquer and black, and matte white lacquer. Its methacrylate diffuser gives a warm, very cozy light. Alpha follows' the reader's movements as it rotates and can be angled, opening up to 75° and turning through 360°, which also enables it to provide indirect lighting.