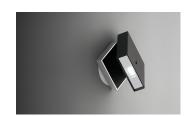

## **ALPHA**

Design by Ramos & Bassols.

Reference

7940.

Application

Wall Fixtures

Installation type

Surface mounted

### Description

Wall lamps with on/off switch, available in matte white lacquer and chrome, matte black lacquer and chrome, matte graphite lacquer and black, and matte white lacquer. Its methacrylate diffuser gives a warm, very cozy light. Alpha follows' the reader's movements as it rotates and can be angled, opening up to 75° and turning through 360°, which also enables it to provide indirect lighting.