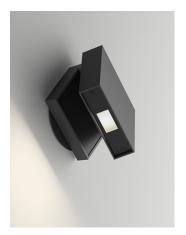

### Description

Wall lamps, available in matte white lacquer and chrome, matte black lacquer and chrome, matte graphite lacquer and black, and matte white lacquer. Its methacrylate diffuser gives a warm, very cozy light. Alpha follows' the reader's movements as it rotates and can be angled, opening up to 75° and turning through 360°, which also enables it to provide indirect lighting.

Diffuser

Polycarbonate diffuser

Materials

Lid: Zinc aluminum alloy Body: Aluminum

Finishes

942-04 Black and chrome (RAL 9005)

942-18 Black and satin nickel (RAL 9005)

**7942-93** White and satin mate (RAL 9016)