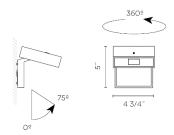

### Description

Wall lamps with on/off switch, available in matte white lacquer and chrome, matte black lacquer and chrome, matte graphite lacquer and black, and matte white lacquer. Its methacrylate diffuser gives a warm, very cozy light. Alpha follows' the reader's movements as it rotates and can be angled, opening up to 75° and turning through 360°, which also enables it to provide indirect lighting.

Electronic dimming: NO DIMMING

**Technical characteristics** 

- On/off switch on the front cover

Installation and assembly

Please see the installation manual

**Light distribution** 