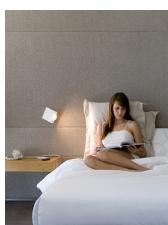

### Reading

Lamp having a light beam whose main function is to supply sufficient light for reading.

## Reading

Lamp having a light beam whose main function is to supply sufficient light for reading.

Certificates