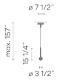

Sketch

**Electrical characteristics** 

Total 3.2 W

Led 2700K CRI >80 312 lm 99 lm/W

**Fixture:** 155 lm 49 lm/W

 $\textbf{Driver included:} \ \ \text{CC - Constant Current 1050 mA 120-277V 50/60Hz}$ 

Electronic dimming: 0-10V