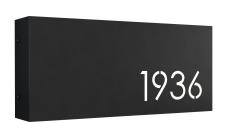

# **Base Specs**

6"h x 14"w x 2.5"d Opal Acrylic Diffuser Up to 4 custom characters included