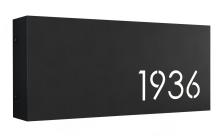

# **Base Specs**

6"h x 14"w x 2.5"d Opal Acrylic Diffuser Up to 4 custom characters included

# Icon 23522