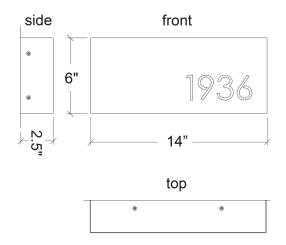

# **Base Specs**

6"h x 14"w x 2.5"d Opal Acrylic Diffuser Up to 4 custom characters included