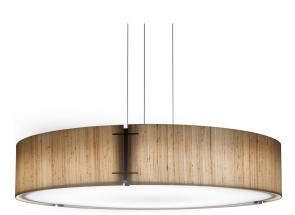

## **Base Specs**

36"dia x 7"h x 16.5-96" adj. OAH Cable Hung

## Loom 23520-36