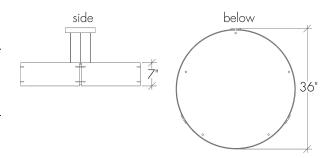

# Loom 23520-36

| project name:       |  |
|---------------------|--|
| project location:   |  |
| specifier name:     |  |
| specifier location: |  |
| quantity:           |  |
| fixture type:       |  |



## **Base Specs**

36"dia x 7"h x 16.5-96" adj. OAH Cable Hung

### **Notes**

Powered hanging cables - no power cable













© 2021 UltraLights Lighting

## Loom 23520-36

#### standard finish:

BA - Bronze Age

BK - Black

BP - Black Pearl

CB - Cast Bronze

CH - Chestnut

CR - Chrome

DI - Dark Iron

EB - Empire Bronze

MB - Medieval Bronze

NB - New Brass

SB - Smokey Brass

SP - Satin Pewter

SS - Smoked Silver

WH - White

## lamping:

**04**: 82.6w Integrated LED, 12968 Initial Lumens, 3000K, 90 CRI, 120V-277V, 0-10V Dimming, UL/cUL Dry/Damp

**14**: 50.4w Integrated LED, 7086 Initial Lumens, 3000K, 90 CRI, 120V, Standard Phase Dimming, UL/cUL Dry/Damp

## standard diffuser:

ML - Modern Linen

MS - Milan Silk

OL - Oyster Linen

RS - Rattan Silk

## mounting:

Sloped Ceiling Adaptable - ±\$ Inquire