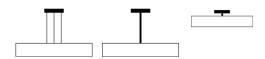

7"h x 16.5-96" adj. OAH Cable Hung

### **Notes**

Powered hanging cables - no power cable













© 2021 UltraLights Lighting

## Loom 23520-36

#### standard finish:

BA - Bronze Age

BK - Black

BP - Black Pearl

CB - Cast Bronze

CH - Chestnut

CR - Chrome

DI - Dark Iron

EB - Empire Bronze

MB - Medieval Bronze

NB - New Brass

SB - Smokey Brass

SP - Satin Pewter

SS - Smoked Silver

WH - White

## lamping:

**04**: 82.6w Integrated LED, 12968 Initial Lumens, 3000K, 90 CRI, 120V-277V, 0-10V Dimming, UL/cUL Dry/Damp

**14**: 50.4w Integrated LED, 7086 Initial Lumens, 3000K, 90 CRI, 120V, Standard Phase Dimming, UL/cUL Dry/Damp

## standard diffuser:

ML - Modern Linen

MS - Milan Silk

OL - Oyster Linen

RS - Rattan Silk

## mounting:

Sloped Ceiling Adaptable - ±\$ Inquire