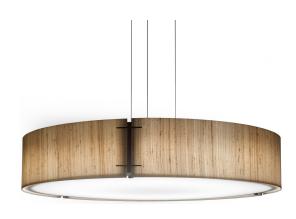

## **Base Specs**

36"dia x 7"h x 16.5-96" adj. OAH Cable Hung

## Loom 23520-36