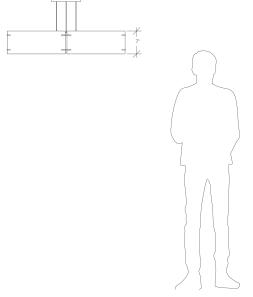

# Loom 23520-36

| project name:       |  |
|---------------------|--|
| project location:   |  |
| specifier name:     |  |
| specifier location: |  |
| quantity:           |  |
| fixture type:       |  |



## **Base Specs**

36"dia x 7"h x 16.5-96" adj. OAH Cable Hung

### **Notes**

Powered hanging cables - no power cable













© 2021 UltraLights Lighting

## Loom 23520-36

#### standard finish:

BA - Bronze Age

BK - Black

BP - Black Pearl

CB - Cast Bronze

CH - Chestnut

CR - Chrome

DI - Dark Iron

EB - Empire Bronze

MB - Medieval Bronze

NB - New Brass

SB - Smokey Brass

SP - Satin Pewter

SS - Smoked Silver

WH - White

## lamping:

**04**: 82.6w Integrated LED, 12968 Initial Lumens, 3000K, 90 CRI, 120V-277V, 0-10V Dimming, UL/cUL Dry/Damp

**14**: 50.4w Integrated LED, 7086 Initial Lumens, 3000K, 90 CRI, 120V, Standard Phase Dimming, UL/cUL Dry/Damp

## standard diffuser:

ML - Modern Linen

MS - Milan Silk

OL - Oyster Linen

RS - Rattan Silk

## mounting:

Sloped Ceiling Adaptable - ±\$ Inquire