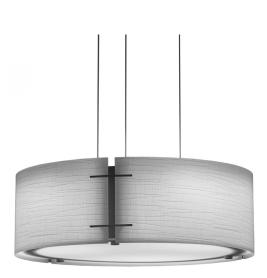

# Loom 23520-18

project name:

project location:

specifier name:

specifier location:

quantity:

fixture type:

## **Base Specs**

18"dia x 6"h x 13.5-96" adj. OAH Cable Hung

# Loom 23520-18