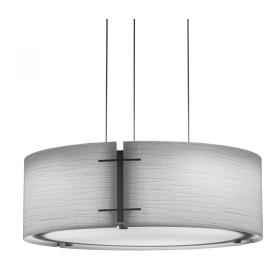

# Loom 23520-18

project name:

project location:

specifier name:

specifier location:

quantity:

fixture type:

## **Base Specs**

18"dia x 6"h x 13.5-96" adj. OAH Cable Hung

# Loom 23520-18