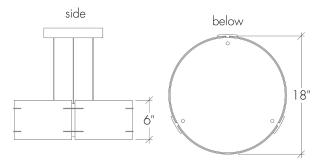

# Loom 23520-18

project name:

project location:

specifier name:

specifier location:

quantity:

fixture type:



## **Base Specs**

18"dia x 6"h x 13.5-96" adj. OAH Cable Hung

### **Notes**

Powered hanging cables - no power cable















© 2021 UltraLights Lighting

# Loom 23520-18

#### standard finish:

BA - Bronze Age

BK - Black

BP - Black Pearl

CB - Cast Bronze

CH - Chestnut

CR - Chrome

DI - Dark Iron

EB - Empire Bronze

MB - Medieval Bronze

NB - New Brass

SB - Smokey Brass

SP - Satin Pewter

SS - Smoked Silver

WH - White

## lamping:

**04**: 28w Integrated LED, 4312 Initial Lumens, 3000K, 90 CRI, 120V-277V, 0-10V Dimming, UL/cUL Dry/Damp

**14**: 13.44w Integrated LED, 2268 Initial Lumens, 3000K, 90 CRI, 120V, Standard Phase Dimming, UL/cUL Dry/Damp

### standard diffuser:

ML - Modern Linen

MS - Milan Silk

OL - Oyster Linen

RS - Rattan Silk

## mounting:

Sloped Ceiling Adaptable - ±\$ Inquire