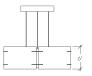

# Loom 23520-18

project name:

project location:

specifier name:

specifier location:

quantity:

fixture type:



## **Base Specs**

18"dia x 6"h x 13.5-96" adj. OAH Cable Hung

### **Notes**

Powered hanging cables - no power cable















© 2021 UltraLights Lighting

# Loom 23520-18

#### standard finish:

BA - Bronze Age

BK - Black

BP - Black Pearl

CB - Cast Bronze

CH - Chestnut

CR - Chrome

DI - Dark Iron

EB - Empire Bronze

MB - Medieval Bronze

NB - New Brass

SB - Smokey Brass

SP - Satin Pewter

SS - Smoked Silver

WH - White

## lamping:

**04**: 28w Integrated LED, 4312 Initial Lumens, 3000K, 90 CRI, 120V-277V, 0-10V Dimming, UL/cUL Dry/Damp

**14**: 13.44w Integrated LED, 2268 Initial Lumens, 3000K, 90 CRI, 120V, Standard Phase Dimming, UL/cUL Dry/Damp

### standard diffuser:

ML - Modern Linen

MS - Milan Silk

OL - Oyster Linen

RS - Rattan Silk

## mounting:

Sloped Ceiling Adaptable - ±\$ Inquire