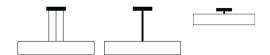

6"h x 13.5-96" adj. OAH Cable Hung

### **Notes**

Powered hanging cables - no power cable















© 2021 UltraLights Lighting

# Loom 23520-18

#### standard finish:

BA - Bronze Age

BK - Black

BP - Black Pearl

CB - Cast Bronze

CH - Chestnut

CR - Chrome

DI - Dark Iron

EB - Empire Bronze

MB - Medieval Bronze

NB - New Brass

SB - Smokey Brass

SP - Satin Pewter

SS - Smoked Silver

WH - White

## lamping:

**04**: 28w Integrated LED, 4312 Initial Lumens, 3000K, 90 CRI, 120V-277V, 0-10V Dimming, UL/cUL Dry/Damp

**14**: 13.44w Integrated LED, 2268 Initial Lumens, 3000K, 90 CRI, 120V, Standard Phase Dimming, UL/cUL Dry/Damp

### standard diffuser:

ML - Modern Linen

MS - Milan Silk

OL - Oyster Linen

RS - Rattan Silk

## mounting:

Sloped Ceiling Adaptable - ±\$ Inquire