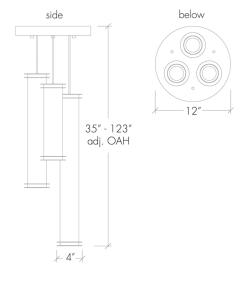

## **Base Specs**

12"dia x 35-123" adj. OAH Cable Hung LED Par 20 Lamps Included

### lamping:

**10**: Wattage Restriction Label - 3 x E26 for LED Retrofit 20W max ea - Par 20 (Lamp Included), 120V, Standard Phase Dimming, UL/cUL Dry/Damp