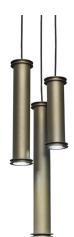

## **Base Specs**

12"dia x 35-123" adj. OAH Cable Hung LED Par 20 Lamps Included

### lamping:

**10**: Wattage Restriction Label - 3 x E26 for LED Retrofit 20W max ea - Par 20 (Lamp Included), 120V, Standard Phase Dimming, UL/cUL Dry/Damp