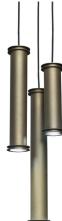

## **Base Specs**

12"dia x 35-123" adj. OAH Cable Hung LED Par 20 Lamps Included

### lamping:

**10**: Wattage Restriction Label - 3 x E26 for LED Retrofit 20W max ea - Par 20 (Lamp Included), 120V, Standard Phase Dimming, UL/cUL Dry/Damp