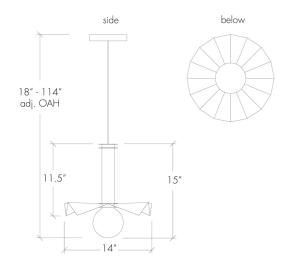

### **Base Specs**

14"dia x 15"h x 18-114" adj. OAH Cable Hung LED G40 Lamp Included

### **Multiple Sizes Available**

23510-10 | 10"dia x 9.25"h x 12-106" adj. OAH 23510-14 | 14"dia x 15"h x 18-114" adj. OAH