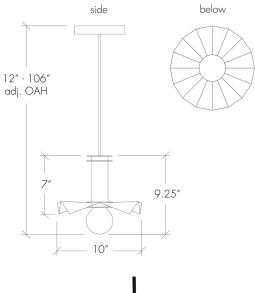

## **Base Specs**

10"dia x 9.25"h x 12-106" adj. OAH Cable Hung LED G25 Lamp Included

### **Multiple Sizes Available**

23510-10 | 10"dia x 9.25"h x 12-106" adj. OAH 23510-14 | 14"dia x 15"h x 18-114" adj. OAH