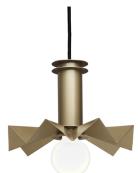

## **Base Specs**

10"dia x 9.25"h x 12-106" adj. OAH Cable Hung LED G25 Lamp Included

### **Multiple Sizes Available**

23510-10 | 10"dia x 9.25"h x 12-106" adj. OAH 23510-14 | 14"dia x 15"h x 18-114" adj. OAH