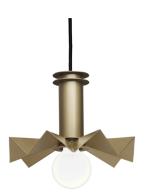

## **Base Specs**

10"dia x 9.25"h x 12-106" adj. OAH Cable Hung LED G25 Lamp Included

### **Multiple Sizes Available**

23510-10 | 10"dia x 9.25"h x 12-106" adj. OAH 23510-14 | 14"dia x 15"h x 18-114" adj. OAH