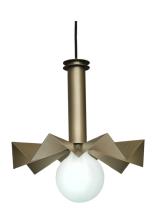

## **Base Specs**

10"dia x 9.25"h x 12-106" adj. OAH Cable Hung LED G25 Lamp Included

### **Multiple Sizes Available**

23510-10 | 10"dia x 9.25"h x 12-106" adj. OAH 23510-14 | 14"dia x 15"h x 18-114" adj. OAH