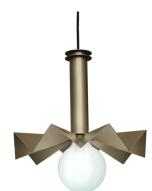

### **Base Specs**

14"dia x 15"h x 18-114" adj. OAH Cable Hung LED G40 Lamp Included