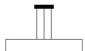

## **Base Specs**

10"dia x 9.25"h x 12-106" adj. OAH Cable Hung LED G25 Lamp Included

### **Multiple Sizes Available**

23510-10 | 10"dia x 9.25"h x 12-106" adj. OAH 23510-14 | 14"dia x 15"h x 18-114" adj. OAH