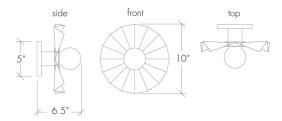

## **Base Specs**

10"h x 10"w x 6.5"d LED G25 Lamp Included

## **Multiple Sizes Available**

23507-10 | 10"h x 10"w x 6.5"d 23507-14 | 14"h x 14"w x 8.75"d