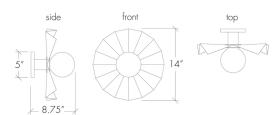

## **Base Specs**

10"h x 10"w x 6.5"d LED G25 Lamp Included

## **Multiple Sizes Available**

23507-10 | 10"h x 10"w x 6.5"d 23507-14 | 14"h x 14"w x 8.75"d

# **Base Specs**

14"h x 14"w x 8.75"d LED G40 Lamp Included