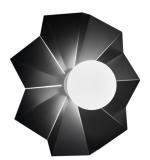

## **Base Specs**

10"h x 10"w x 6.5"d LED G25 Lamp Included

## **Multiple Sizes Available**

23507-10 | 10"h x 10"w x 6.5"d 23507-14 | 14"h x 14"w x 8.75"d