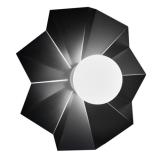

# **Base Specs**

14"h x 14"w x 8.75"d LED G40 Lamp Included

## **Multiple Sizes Available**

23507-10 | 10"h x 10"w x 6.5"d 23507-14 | 14"h x 14"w x 8.75"d