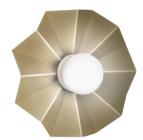

## **Base Specs**

10"h x 10"w x 6.5"d LED G25 Lamp Included

## **Multiple Sizes Available**

23507-10 | 10"h x 10"w x 6.5"d 23507-14 | 14"h x 14"w x 8.75"d