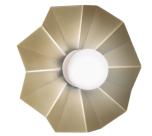

# **Base Specs**

14"h x 14"w x 8.75"d LED G40 Lamp Included

## **Multiple Sizes Available**

23507-10 | 10"h x 10"w x 6.5"d 23507-14 | 14"h x 14"w x 8.75"d