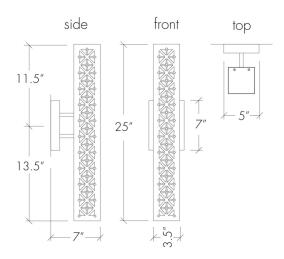

**Base Specs** 

25"h x 5"w x 7"d Opal Acrylic Internal Diffuser

**Notes** 

Marine grade primer available — **±\$ Inquire**.