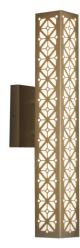

**Base Specs** 

25"h x 5"w x 7"d Opal Acrylic Internal Diffuser

**Notes** 

Marine grade primer available — **±\$ Inquire**.