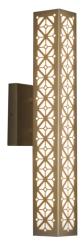

**Base Specs** 

25"h x 5"w x 7"d Opal Acrylic Internal Diffuser

**Notes** 

Marine grade primer available — **±\$ Inquire**.