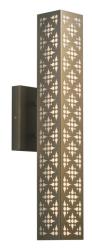

## Akūt 22493

standard finish:

- BA Bronze Age
- BK Black
- **BP** Black Pearl
- CB Cast Bronze
- CH Chestnut
- CR Chrome DI - Dark Iron
- EB Empire Bronze
- MB Medieval Bronze
- NB New Brass
- SB Smokey Brass
- SP Satin Pewter
- SS Smoked Silver