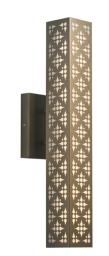

## Akūt 22493

standard finish:

- BA Bronze Age
- BK Black
- **BP** Black Pearl
- CB Cast Bronze
- CH Chestnut
- CR Chrome DI - Dark Iron
- EB Empire Bronze
- MB Medieval Bronze
- NB New Brass
- SB Smokey Brass
- SP Satin Pewter
- SS Smoked Silver