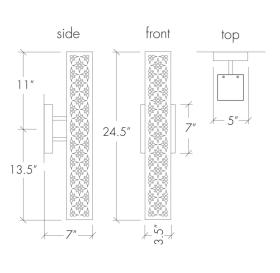

# Akūt 22493

| project name:       |  |
|---------------------|--|
| project location:   |  |
| specifier name:     |  |
| specifier location: |  |
| quantity:           |  |
| fixture type:       |  |



### **Base Specs**

24.5"h x 5"w x 7"d Opal Acrylic Internal Diffuser

#### Notes

Marine grade primer available — **±\$ Inquire**.







## Akūt 22493

standard finish:

- BA Bronze Age
- BK Black
- **BP** Black Pearl
- CB Cast Bronze
- CH Chestnut
- CR Chrome DI - Dark Iron
- EB Empire Bronze
- MB Medieval Bronze
- NB New Brass
- SB Smokey Brass
- SP Satin Pewter
- SS Smoked Silver

#### lamping:

**02**: 16.8w Integrated LED, 2362 Initial Lumens, 3000K, 90 CRI, 120V, Standard Phase Dimming, UL/cUL Wet

**04**: 16.8w Integrated LED, 2362 Initial Lumens, 3000K, 90 CRI, 120V-277V, 0-10V Dimming, UL/cUL Dry/Damp

**14**: 16.8w Integrated LED, 2362 Initial Lumens, 3000K, 90 CRI, 120V, Standard Phase Dimming, UL/cUL Dry/Damp

standard diffuser:

OA - Opal Acrylic