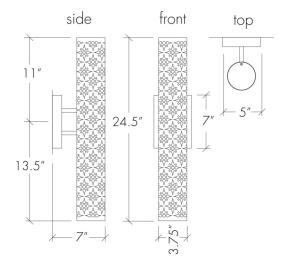

# **Akūt 22491**

project name:

project location:

specifier name:

specifier location:

quantity:

fixture type:

modifications:

**Base Specs** 

24.5"h x 5"w x 7"d Opal Acrylic Internal Diffuser

#### **Notes**

Marine grade primer available — **±\$ Inquire**.







## **Akūt 22491**

#### standard finish:

BA - Bronze Age

BK - Black

BP - Black Pearl

CB - Cast Bronze

CH - Chestnut

CR - Chrome

DI - Dark Iron

EB - Empire Bronze

MB - Medieval Bronze

NB - New Brass

SB - Smokey Brass

SP - Satin Pewter

SS - Smoked Silver

#### standard diffuser:

OA - Opal Acrylic

### lamping:

**02**: 16.8w Integrated LED, 2362 Initial Lumens, 3000K, 90 CRI, 120V, Standard Phase Dimming, UL/cUL Wet

**04**: 16.8w Integrated LED, 2362 Initial Lumens, 3000K, 90 CRI, 120V-277V, 0-10V Dimming, UL/cUL Dry/Damp

**14**: 16.8w Integrated LED, 2362 Initial Lumens, 3000K, 90 CRI, 120V, Standard Phase Dimming, UL/cUL Dry/Damp