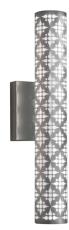

**Base Specs** 

24.5"h x 5"w x 7"d Opal Acrylic Internal Diffuser

#### standard diffuser:

OA - Opal Acrylic