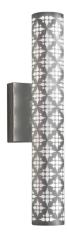

**Base Specs** 

24.5"h x 5"w x 7"d Opal Acrylic Internal Diffuser

#### standard diffuser:

OA - Opal Acrylic