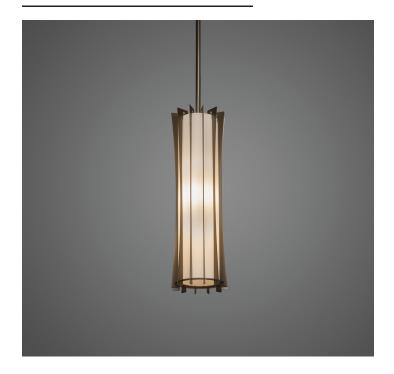

## **Base Specifications:**

6"dia x 18"h x 54.5" OAH 10: WRL - 1 x E26 - for LED Retro 20W max Opal Acrylic Diffuser Stem Mount