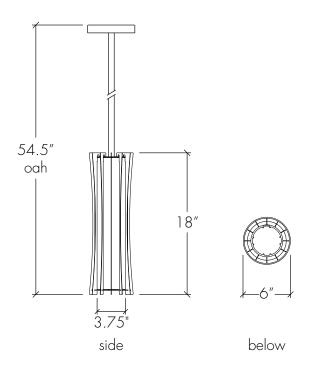

## **Base Specifications:**

6"dia x 18"h x 54.5" OAH 10: WRL - 1 x E26 - for LED Retro 20W max Opal Acrylic Diffuser Stem Mount

## **Notes:**

Additional stems in 12" or 18" lengths available only with original order. Please inquire.

| 20459                                                        | -                                                                                                                                                                          | _                   | -                                                         |
|--------------------------------------------------------------|----------------------------------------------------------------------------------------------------------------------------------------------------------------------------|---------------------|-----------------------------------------------------------|
| MODEL  Modifications:  Stem mount: OAH  Other Modifications: | FINISH  BA - Bronze Age BK - Black BP - Black Pearl CB - Cast Bronze CH - Chestnut DI - Dark Iron EB - Empire Bronze MB - Medieval Bronze NB - New Brass SB - Smokey Brass | DIFFUSER  OA - Opal | LAMPING  10: WRL - 1 x E26 - for LED Retro 20W max - 120V |
|                                                              | SP - Satin Pewter<br>SS - Smoked Silver<br>PREMIUM<br>CR - Chrome                                                                                                          |                     |                                                           |