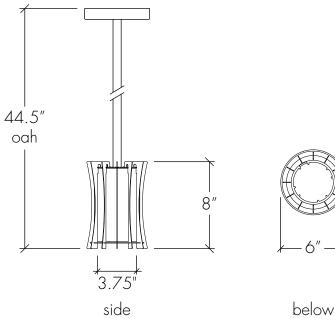

## **Base Specifications:**

6"dia x 8"h x 44.5" OAH 10: WRL - 1 x E26 - for LED Retro 20W max Opal Acrylic Diffuser Stem Mount

## **Notes:**

Additional stems in 12" or 18" lengths available only with original order. Please inquire.

| 20458                                                        | -                                                                                                                                                                          | _                   | -                                                         |
|--------------------------------------------------------------|----------------------------------------------------------------------------------------------------------------------------------------------------------------------------|---------------------|-----------------------------------------------------------|
| MODEL  Modifications:  Stem mount: OAH  Other Modifications: | FINISH  BA - Bronze Age BK - Black BP - Black Pearl CB - Cast Bronze CH - Chestnut DI - Dark Iron EB - Empire Bronze MB - Medieval Bronze NB - New Brass SB - Smokey Brass | DIFFUSER  OA - Opal | LAMPING  10: WRL - 1 x E26 - for LED Retro 20W max - 120V |
|                                                              | SP - Satin Pewter<br>SS - Smoked Silver<br>PREMIUM<br>CR - Chrome                                                                                                          |                     |                                                           |