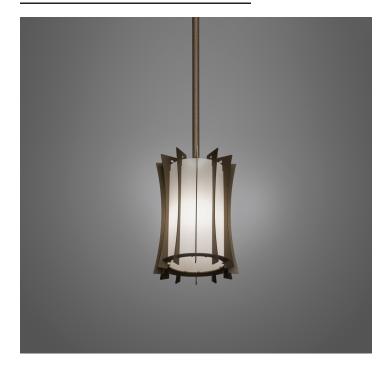

## **Base Specifications:**

6"dia x 8"h x 44.5" OAH 10: WRL - 1 x E26 - for LED Retro 20W max Opal Acrylic Diffuser Stem Mount