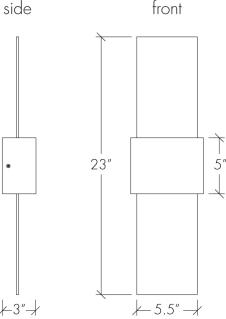

# **Base Specifications:**

23"h x 6.5"w x 3"d

04: LED - 16.8W (Dim w/ 0-10V dim system) Lumenice Acrylic Diffuser **ADA** 

20449