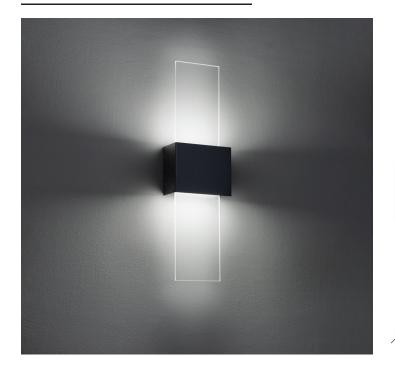

# **Base Specifications:**

23"h x 6.5"w x 3"d

04: LED - 16.8W (Dim w/ 0-10V dim system) Lumenice Acrylic Diffuser **ADA** 

20449