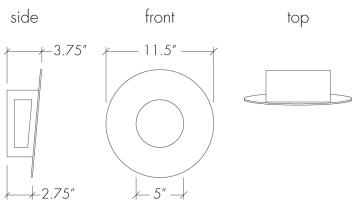

## **Base Specifications:**

11.5"dia x 3.75"d

04: LED - 8.4W (Dim w/ 0-10V dim system) Opal Acrylic Diffuser

**ADA** 

Notes:

04 / 14 Lamping: Wattage and Lumens - Initial at the source