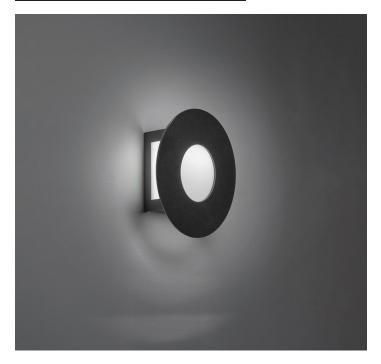

## **Base Specifications:**

11.5"dia x 3.75"d

04: LED - 8.4W (Dim w/ 0-10V dim system) Opal Acrylic Diffuser

**ADA** 

Notes:

04 / 14 Lamping: Wattage and Lumens - Initial at the source