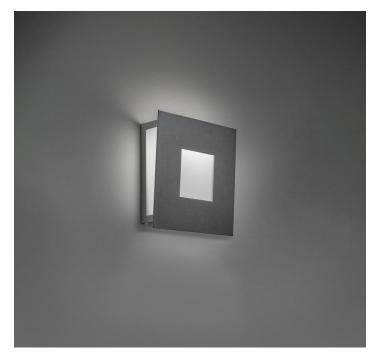

### **Base Specifications:**

12"square x 3.5"d

04: LED - 8.4W (Dim w/ 0-10V dim system)

Opal Acrylic Diffuser ADA

20445