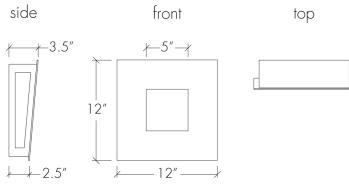

### **Base Specifications:**

12"square x 3.5"d

04: LED - 8.4W (Dim w/ 0-10V dim system)

Opal Acrylic Diffuser ADA

20445