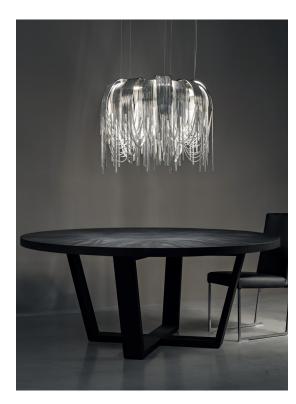

## Andrea Panzieri of Studio 14, protegés of Bruno Rainaldi, applied their multidisciplinary approach to create Terzani's first LED suspension light. This geometric design combines thin nickel chains with the latest in LED technology to create a light that is both elegant and modern. A breath of new light, Volver melds technology and art to achieve a new level of luxury.