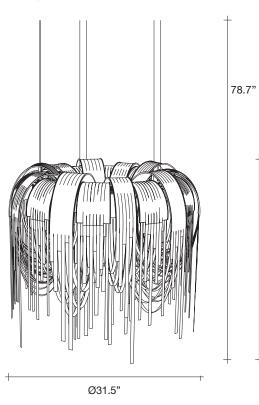

chains and metal structure plated as below Finishes Code Nickel 0L61S E7 C8 0L61S L6 C8 Gold Black 0L61S E9 C8 Nickel Bronze 0L61S F7 C8 Light Source LED light

Input: 100-277 Vac. 50/60Hz Total output - 5130 lumen Color temperature - 3000 K Color accuracy - 90 CRI Total nominal power consumption - 45 Watt Power supply included in canopy

Canopy |

## Andrea Panzieri of Studio 14, protegés of Bruno Rainaldi, applied their multidisciplinary approach to create Terzani's first LED suspension light. This geometric design combines thin nickel chains with the latest in LED technology to create a light that is both elegant and modern. A breath of new light, Volver melds technology and art to achieve a new level of luxury.

Designer Diego Bassetti and Architect

TERZAN

LA LUCE PENSATA



Body |









29.5"