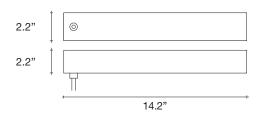

Input: 100-277 Vac. 50/60Hz Total output - 5130 lumen Color temperature - 3000 K Color accuracy - 90 CRI Total nominal power consumption - 45 Watt Power supply included in canopy

Canopy |