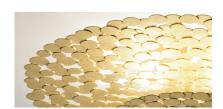

## Tresor, a Wealth, of Light. design Jean François Crochet

terzani.com

Туре Materials wall sconce metal

**Finishes** 

Silver

Code

0N63A H6 C8

Gold

0N63A H5 C8

An impeccable addition to any space, Tresor's hand-made design and precious metal "coins" create and precious metal "coins" create scintillating halos of light. Recalling discovered treasure, the layers of gold or silver leaf create a rich, luxurious light. Available in a range of sizes, including wall sconces and pendants, tresor has an elegance that is truly priceless. Design Jean François Crochet.