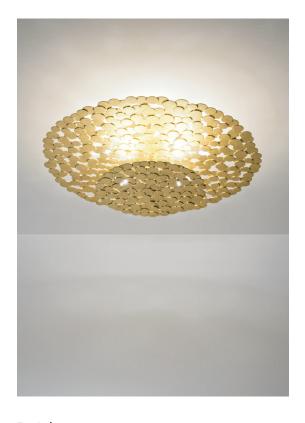

## Tresor, a Wealth, of Light. design Jean François Crochet

terzani.com

Туре Materials wall sconce metal

**Finishes** 

Silver

Gold

Code

0N62A H6 C8

0N62A H5 C8

An impeccable addition to any space, Tresor's hand-made design and precious metal "coins" create scintillating halos of light. Recalling discovered treasure, the layers of gold or silver leaf create a rich, luxurious light. Available in a range of sizes, including wall sconces and pendants, tresor has an elegance that is truly priceless. Design Jean François Crochet.