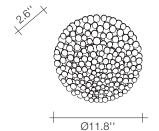

## Tresor, a Wealth, of Light. design Jean François Crochet

terzani.com







Туре Materials wall sconce metal

**Finishes** 

Silver

Gold

Code

0N62A H6 C8

0N62A H5 C8

An impeccable addition to any space, Tresor's hand-made design and precious metal "coins" create scintillating halos of light. Recalling discovered treasure, the layers of gold or silver leaf create a rich, luxurious light. Available in a range of sizes, including wall sconces and pendants, tresor has an elegance that is truly priceless. Design Jean François Crochet.

## Light Source





Body |

Canopy |













## Tresor, a Wealth, of Light. design Jean François Crochet

terzani.com







Туре Materials wall sconce metal

**Finishes** 

Silver

Code

0N63A H6 C8

Gold

0N63A H5 C8

An impeccable addition to any space, Tresor's hand-made design and precious metal "coins" create and precious metal "coins" create scintillating halos of light. Recalling discovered treasure, the layers of gold or silver leaf create a rich, luxurious light. Available in a range of sizes, including wall sconces and pendants, tresor has an elegance that is truly priceless. Design Jean François Crochet.







Body | Canopy |

> 0 0.8"