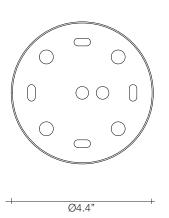

a range of sizes, including wall sconces and pendants, tresor has an elegance that is truly priceless. Design Jean François Crochet.

## Light Source





Body |

Canopy |













## Tresor, a Wealth, of Light. design Jean François Crochet

terzani.com







Туре Materials wall sconce metal

**Finishes** 

Silver

Code

0N63A H6 C8

Gold

0N63A H5 C8

An impeccable addition to any space, Tresor's hand-made design and precious metal "coins" create and precious metal "coins" create scintillating halos of light. Recalling discovered treasure, the layers of gold or silver leaf create a rich, luxurious light. Available in a range of sizes, including wall sconces and pendants, tresor has an elegance that is truly priceless. Design Jean François Crochet.







Body | Canopy |

> 0 0.8"