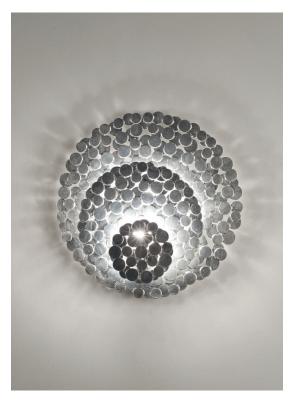

## Tresor, a Wealth, of Light. design Jean François Crochet

terzani.com

Туре Materials wall sconce metal

**Finishes** 

Silver

Gold

Code

0N62A H6 C8

0N62A H5 C8

An impeccable addition to any space, Tresor's hand-made design and precious metal "coins" create scintillating halos of light. Recalling discovered treasure, the layers of gold or silver leaf create a rich, luxurious light. Available in a range of sizes, including wall sconces and pendants, tresor has an elegance that is truly priceless. Design Jean François Crochet.

## Tresor, a Wealth, of Light. design Jean François Crochet

terzani.com

Туре Materials wall sconce metal

**Finishes** 

Silver

Code

0N63A H6 C8

Gold

0N63A H5 C8

An impeccable addition to any space, Tresor's hand-made design and precious metal "coins" create and precious metal "coins" create scintillating halos of light. Recalling discovered treasure, the layers of gold or silver leaf create a rich, luxurious light. Available in a range of sizes, including wall sconces and pendants, tresor has an elegance that is truly priceless. Design Jean François Crochet.