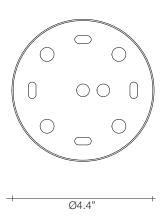

## Tresor, a Wealth, of Light. design Jean François Crochet

terzani.com







Туре Materials wall sconce metal

**Finishes** 

Silver

Gold

Code

0N62A H6 C8

0N62A H5 C8

An impeccable addition to any space, Tresor's hand-made design and precious metal "coins" create scintillating halos of light. Recalling discovered treasure, the layers of gold or silver leaf create a rich, luxurious light. Available in a range of sizes, including wall sconces and pendants, tresor has an elegance that is truly priceless. Design Jean François Crochet.

## Light Source





Body |

Canopy |













## Tresor, a Wealth, of Light. design Jean François Crochet

terzani.com







Туре Materials wall sconce metal

**Finishes** 

Silver

Code

0N63A H6 C8

Gold

0N63A H5 C8

An impeccable addition to any space, Tresor's hand-made design and precious metal "coins" create and precious metal "coins" create scintillating halos of light. Recalling discovered treasure, the layers of gold or silver leaf create a rich, luxurious light. Available in a range of sizes, including wall sconces and pendants, tresor has an elegance that is truly priceless. Design Jean François Crochet.







Body | Canopy |

> 0 0.8"