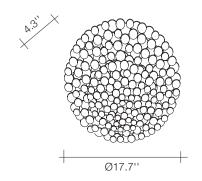

## Tresor, a Wealth, of Light. design Jean François Crochet

terzani.com

Туре Materials wall sconce metal

**Finishes** 

Silver

Code

0N63A H6 C8

Gold

0N63A H5 C8

An impeccable addition to any space, Tresor's hand-made design and precious metal "coins" create and precious metal "coins" create scintillating halos of light. Recalling discovered treasure, the layers of gold or silver leaf create a rich, luxurious light. Available in a range of sizes, including wall sconces and pendants, tresor has an elegance that is truly priceless. Design Jean François Crochet.