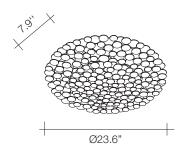

## Tresor, a Wealth, of Light. design Jean François Crochet

terzani.com

Туре Materials wall sconce metal

**Finishes** 

Silver

Code

0N66L H6 C8

Gold

0N66L H5 C8

Light Source

An impeccable addition to any space, Tresor's hand-made design and precious metal "coins" create scintillating halos of light. Recalling discovered treasure, the layers of gold or silver leaf create a rich, luxurious light. Available in a range of sizes, including wall sconces and pendants, tresor has an elegance that is truly priceless. Design Jean François Crochet.

## Tresor, a Wealth, of Light. design Jean François Crochet

terzani.com

Туре Materials wall sconce metal

**Finishes** 

Code

Silver

0N65L H6 C8

Gold

0N65L H5 C8

Light Source

An impeccable addition to any space, Tresor's hand-made design and precious metal "coins" create scintillating halos of light. Recalling discovered treasure, the layers of gold or silver leaf create a rich, luxurious light. Available in a range of sizes, including wall sconces and pendants, tresor has an elegance that is truly priceless. Design Jean François Crochet.