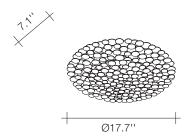

## Tresor, a Wealth, of Light. design Jean François Crochet

terzani.com

Туре Materials wall sconce metal

**Finishes** 

Silver

Code

0N66L H6 C8

Gold

0N66L H5 C8

Light Source

An impeccable addition to any space, Tresor's hand-made design and precious metal "coins" create scintillating halos of light. Recalling discovered treasure, the layers of gold or silver leaf create a rich, luxurious light. Available in a range of sizes, including wall sconces and pendants, tresor has an elegance that is truly priceless. Design Jean François Crochet.