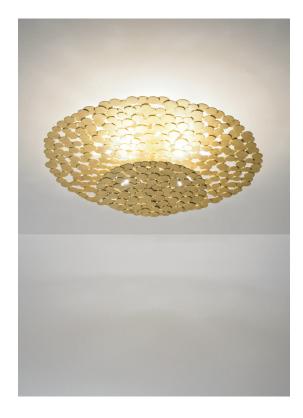

## Tresor, a Wealth, of Light. design Jean François Crochet

terzani.com

Туре Materials wall sconce metal

**Finishes** 

Code

Silver

0N65L H6 C8

Gold

0N65L H5 C8

Light Source

An impeccable addition to any space, Tresor's hand-made design and precious metal "coins" create scintillating halos of light. Recalling discovered treasure, the layers of gold or silver leaf create a rich, luxurious light. Available in a range of sizes, including wall sconces and pendants, tresor has an elegance that is truly priceless. Design Jean François Crochet.