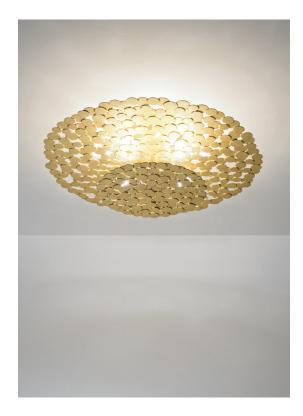

## Tresor, a Wealth, of Light. design Jean François Crochet

terzani.com

Туре Materials wall sconce metal

**Finishes** 

Silver

Code

0N66L H6 C8

Gold

0N66L H5 C8

Light Source

An impeccable addition to any space, Tresor's hand-made design and precious metal "coins" create scintillating halos of light. Recalling discovered treasure, the layers of gold or silver leaf create a rich, luxurious light. Available in a range of sizes, including wall sconces and pendants, tresor has an elegance that is truly priceless. Design Jean François Crochet.