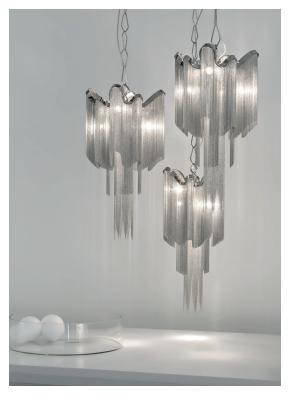

## Light Source

A stunning design from Christian Lava, Stream is an impressive presence in any room. Stream's design exploits the physical characteristics of the materials used to envelop a room in a unique, immersive light. Here, over 7 kilometers of metal chain appear to flow down from the undulating, nickel plated frame. These cascading tiers project a streaking, yet tranquil, shadow throughout the room. Design Christian Lava.