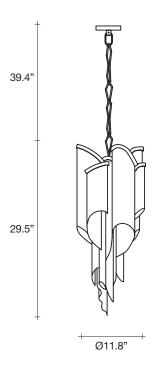

## Stream, Iridescent Light.

design Christian Lava terzani.com

Type Materials Suspension

nickel chains and metal

structure

Finishes

Code

Nickel (

## Light Source

A stunning design from Christian Lava, Stream is an impressive presence in any room. Stream's design exploits the physical characteristics of the materials used to envelop a room in a unique, immersive light. Here, over 7 kilometers of metal chain appear to flow down from the undulating, nickel plated frame. These cascading tiers project a streaking, yet tranquil, shadow throughout the room. Design Christian Lava.

## Body |