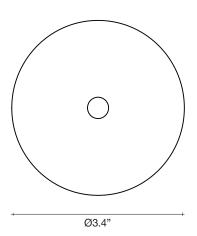

## Stream, Iridescent Light.

design Christian Lava terzani.com







Type Materials Suspension

nickel chains and metal

structure

Finishes

Code

Nickel (



0J54S E7 C8

## Light Source



A stunning design from Christian Lava, Stream is an impressive presence in any room. Stream's design exploits the physical characteristics of the materials used to envelop a room in a unique, immersive light. Here, over 7 kilometers of metal chain appear to flow down from the undulating, nickel plated frame. These cascading tiers project a streaking, yet tranquil, shadow throughout the room. Design Christian Lava.



## Body |



## Canopy |