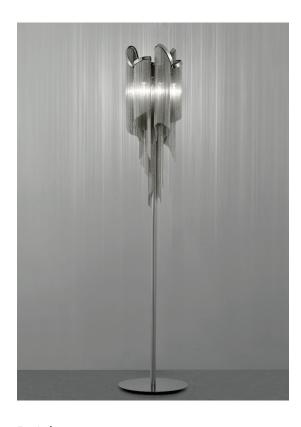

## Stream, Iridescent Light.

design Christian Lava terzani.com

Туре Materials

**Finishes** 

floor

nickel chains and metal

structure Code

Nickel

0J65P E7 C8

Light Source

6 x 5W E12 LED FLAME

A stunning design from Christian Lava, Stream is an impressive presence in any room. Stream's design exploits the physical characteristics of the materials used to envelop a room in a unique, immersive light. Here, over 7 kilometers of metal chain appear to flow down from the undulating, nickel plated frame. These cascading tiers project a streaking, yet tranquil, shadow throughout the room. Design Christian Lava.