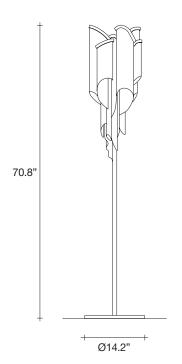

## Stream, Iridescent Light.

design Christian Lava terzani.com







Туре Materials

**Finishes** 

floor

nickel chains and metal

structure Code

Nickel

0J65P E7 C8

Light Source



6 x 5W E12 LED FLAME

A stunning design from Christian Lava, Stream is an impressive presence in any room. Stream's design exploits the physical characteristics of the materials used to envelop a room in a unique, immersive light. Here, over 7 kilometers of metal chain appear to flow down from the undulating, nickel plated frame. These cascading tiers project a streaking, yet tranquil, shadow throughout the room. Design Christian Lava.



Body |



Base |