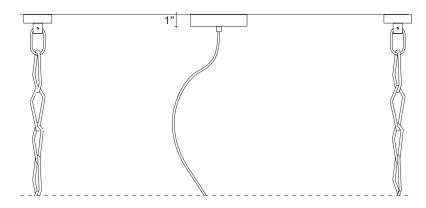

## Stream, Indescent Light.

terzani.com







Type Materials suspension

nickel chains and metal structure

Code

Nickel

**Finishes** 

0J52S E7 C8

Light Source

▲ 3 x 4W GU10

A stunning design from Christian Lava, Stream is an impressive presence in any room. Stream's design exploits the physical characteristics of the materials used to envelop a room in a unique, immersive light. Here, over 7 kilometers of metal chain appear to flow down from the undulating, nickel plated frame. These cascading tiers project a streaking, yet tranquil, shadow throughout the room. Design Christian Lava.



## Body |



## Canopy |

Ø2.4" Ø4.7" Ø2.4" 15.3" 15.3"