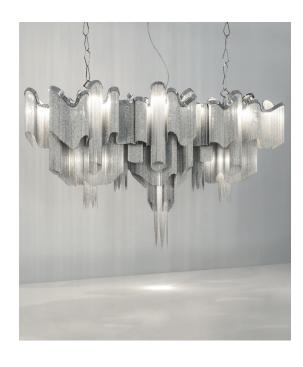

## Stream, Indescent Light.

terzani.com

Type Materials suspension

nickel chains and metal structure

Code

Nickel

**Finishes** 

0J52S E7 C8

Light Source

▲ 3 x 4W GU10

A stunning design from Christian Lava, Stream is an impressive presence in any room. Stream's design exploits the physical characteristics of the materials used to envelop a room in a unique, immersive light. Here, over 7 kilometers of metal chain appear to flow down from the undulating, nickel plated frame. These cascading tiers project a streaking, yet tranquil, shadow throughout the room. Design Christian Lava.