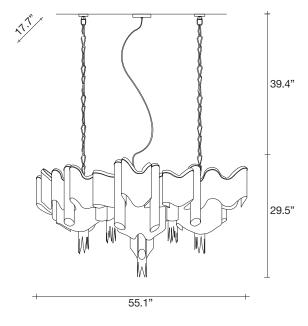

## Stream, Indescent Light.

terzani.com

Type Materials suspension

nickel chains and metal structure

Code

Nickel

**Finishes** 

0J52S E7 C8

Light Source

▲ 3 x 4W GU10

A stunning design from Christian Lava, Stream is an impressive presence in any room. Stream's design exploits the physical characteristics of the materials used to envelop a room in a unique, immersive light. Here, over 7 kilometers of metal chain appear to flow down from the undulating, nickel plated frame. These cascading tiers project a streaking, yet tranquil, shadow throughout the room. Design Christian Lava.