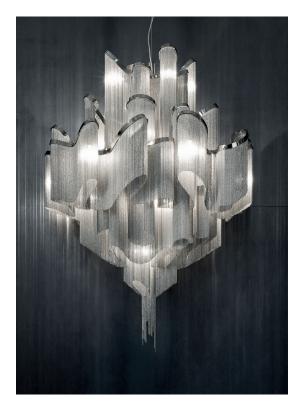

# Stream, Iridescent Light.

design Christian Lava terzani.com

Type Materials suspension

nickel chains and metal

structure

Finishes

Code

Nickel

0J50S E7 C8

Light Source

20 x 5W E12 LED FLAME

4W GU10 LED A stunning design from Christian Lava, Stream is an impressive presence in any room. Stream's design exploits the physical characteristics of the materials used to envelop a room in a unique, immersive light. Here, over 7 kilometers of metal chain appear to flow down from the undulating, nickel plated frame. These cascading tiers project a streaking, yet tranquil, shadow throughout the room. Design Christian Lava.