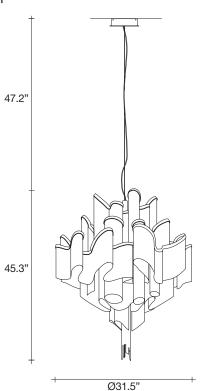

tiers project a streaking, yet tranquil, shadow throughout the room. Design Christian Lava.



#### Body |



### Canopy |





404.876.1064



lbs

sales@illumco.com

## Stream, Iridescent Light.

design Christian Lava terzani.com







Туре Materials suspension

nickel chains and metal

structure

**Finishes** 

Code

Nickel



0J51S E7 C8

### Light Source



A stunning design from Christian Lava, Stream is an impressive presence in any room. Stream's design exploits the physical characteristics of the materials used to envelop a room in a unique, immersive light. Here, over 7 kilometers of metal chain appear to flow down from the undulating, nickel plated frame. These cascading tiers project a streaking, yet tranquil, shadow throughout the room. Design Christian Lava.



#### Body |



### Canopy |