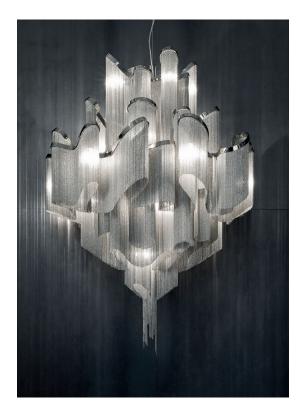

0J50S E7 C8

Light Source

20 x 5W E12 LED FLAME

4W GU10 LED A stunning design from Christian Lava, Stream is an impressive presence in any room. Stream's design exploits the physical characteristics of the materials used to envelop a room in a unique, immersive light. Here, over 7 kilometers of metal chain appear to flow down from the undulating, nickel plated frame. These cascading tiers project a streaking, yet tranquil, shadow throughout the room. Design Christian Lava.

### Light Source

A stunning design from Christian Lava, Stream is an impressive presence in any room. Stream's design exploits the physical characteristics of the materials used to envelop a room in a unique, immersive light. Here, over 7 kilometers of metal chain appear to flow down from the undulating, nickel plated frame. These cascading tiers project a streaking, yet tranquil, shadow throughout the room. Design Christian Lava.