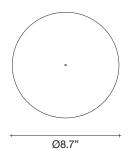

# Stream, Iridescent Light.

design Christian Lava terzani.com







Type Materials suspension

nickel chains and metal

structure

Finishes

Code

Nickel



0J50S E7 C8

Light Source



20 x 5W E12 LED FLAME



4W GU10 LED A stunning design from Christian Lava, Stream is an impressive presence in any room. Stream's design exploits the physical characteristics of the materials used to envelop a room in a unique, immersive light. Here, over 7 kilometers of metal chain appear to flow down from the undulating, nickel plated frame. These cascading tiers project a streaking, yet tranquil, shadow throughout the room. Design Christian Lava.



#### Body |



### Canopy |





404.876.1064



lbs

sales@illumco.com

## Stream, Iridescent Light.

design Christian Lava terzani.com







Туре Materials suspension

nickel chains and metal

structure

**Finishes** 

Code

Nickel



0J51S E7 C8

### Light Source



A stunning design from Christian Lava, Stream is an impressive presence in any room. Stream's design exploits the physical characteristics of the materials used to envelop a room in a unique, immersive light. Here, over 7 kilometers of metal chain appear to flow down from the undulating, nickel plated frame. These cascading tiers project a streaking, yet tranquil, shadow throughout the room. Design Christian Lava.



#### Body |



### Canopy |