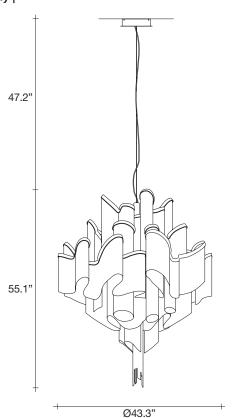

# Stream, Iridescent Light.

design Christian Lava terzani.com







Type Materials suspension

nickel chains and metal

structure

Finishes

Code

Nickel



0J50S E7 C8

Light Source



20 x 5W E12 LED FLAME



4W GU10 LED A stunning design from Christian Lava, Stream is an impressive presence in any room. Stream's design exploits the physical characteristics of the materials used to envelop a room in a unique, immersive light. Here, over 7 kilometers of metal chain appear to flow down from the undulating, nickel plated frame. These cascading tiers project a streaking, yet tranquil, shadow throughout the room. Design Christian Lava.



#### Body |



### Canopy |





404.876.1064



lbs

sales@illumco.com

## Stream, Iridescent Light.

design Christian Lava terzani.com







Туре Materials suspension

nickel chains and metal

structure

**Finishes** 

Code

Nickel



0J51S E7 C8

### Light Source



A stunning design from Christian Lava, Stream is an impressive presence in any room. Stream's design exploits the physical characteristics of the materials used to envelop a room in a unique, immersive light. Here, over 7 kilometers of metal chain appear to flow down from the undulating, nickel plated frame. These cascading tiers project a streaking, yet tranquil, shadow throughout the room. Design Christian Lava.



#### Body |



### Canopy |