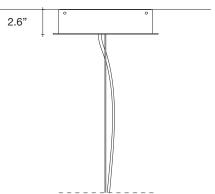

reaking, yet tranquil, shadow throughout the room. Design Christian Lava.



#### Body |



### Canopy |





404.876.1064



lbs

sales@illumco.com

## Stream, Iridescent Light.

design Christian Lava terzani.com







Туре Materials suspension

nickel chains and metal

structure

**Finishes** 

Code

Nickel



0J51S E7 C8

### Light Source



A stunning design from Christian Lava, Stream is an impressive presence in any room. Stream's design exploits the physical characteristics of the materials used to envelop a room in a unique, immersive light. Here, over 7 kilometers of metal chain appear to flow down from the undulating, nickel plated frame. These cascading tiers project a streaking, yet tranquil, shadow throughout the room. Design Christian Lava.



#### Body |



### Canopy |