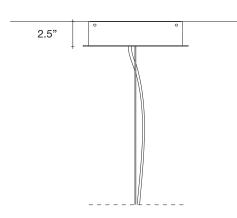

# Stream, Iridescent Light.

design Christian Lava terzani.com







Type Materials suspension

nickel chains and metal

structure

Finishes

Code

Nickel



0J50S E7 C8

Light Source



20 x 5W E12 LED FLAME



4W GU10 LED A stunning design from Christian Lava, Stream is an impressive presence in any room. Stream's design exploits the physical characteristics of the materials used to envelop a room in a unique, immersive light. Here, over 7 kilometers of metal chain appear to flow down from the undulating, nickel plated frame. These cascading tiers project a streaking, yet tranquil, shadow throughout the room. Design Christian Lava.



#### Body |



### Canopy |





404.876.1064



lbs

sales@illumco.com

## Stream, Iridescent Light.

design Christian Lava terzani.com







Туре Materials suspension

nickel chains and metal

structure

**Finishes** 

Code

Nickel



0J51S E7 C8

### Light Source



A stunning design from Christian Lava, Stream is an impressive presence in any room. Stream's design exploits the physical characteristics of the materials used to envelop a room in a unique, immersive light. Here, over 7 kilometers of metal chain appear to flow down from the undulating, nickel plated frame. These cascading tiers project a streaking, yet tranquil, shadow throughout the room. Design Christian Lava.



#### Body |



### Canopy |