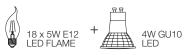

0J50S E7 C8

Light Source

20 x 5W E12 LED FLAME

4W GU10 LED A stunning design from Christian Lava, Stream is an impressive presence in any room. Stream's design exploits the physical characteristics of the materials used to envelop a room in a unique, immersive light. Here, over 7 kilometers of metal chain appear to flow down from the undulating, nickel plated frame. These cascading tiers project a streaking, yet tranquil, shadow throughout the room. Design Christian Lava.