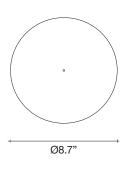

streaking, yet tranquil, shadow throughout the room. Design Christian Lava.



#### Body |



### Canopy |





404.876.1064



lbs

sales@illumco.com

## Stream, Iridescent Light.

design Christian Lava terzani.com







Туре Materials suspension

nickel chains and metal

structure

**Finishes** 

Code

Nickel



0J51S E7 C8

### Light Source



A stunning design from Christian Lava, Stream is an impressive presence in any room. Stream's design exploits the physical characteristics of the materials used to envelop a room in a unique, immersive light. Here, over 7 kilometers of metal chain appear to flow down from the undulating, nickel plated frame. These cascading tiers project a streaking, yet tranquil, shadow throughout the room. Design Christian Lava.



#### Body |



### Canopy |