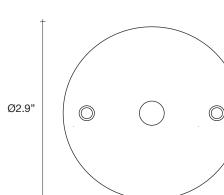

### Finishes | Code

White disc/Clear/Raw brass 0U01S M3 A9 KK

White disc/Satin white/Polished brass 0U01S N5 A3 KK

Body |

### Finishes Code

Clear/Raw brass 0U01S M3 A9

Satin white/Polished brass 0U01S N5 A3

### Canopy |

Body |

0

Pugs are a dog described as "much in little", referring to the greatness of their personalities despite their diminutive size. Inspired by the Pug's charm, designed Jean-François Crochet created the Pug pendant light whose particular applicabilities are reprinted to the pug pendant of the pug pend whose protruding spherical lights are reminiscent of a pug's face. As with the breed, the Pug pendant packs significant charm and beauty into a small package. Illuminated by LED light, these glass pendants are framed by two brass bands. With Pug, it's easy to bring a new best friend (or pack of friends) into a home.