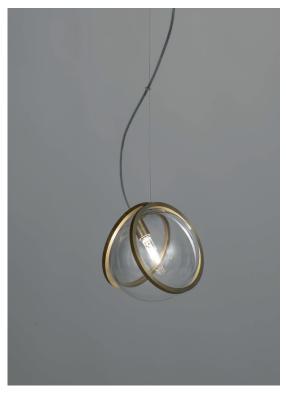

### Recommended bulb

120V ~ 50/60Hz

LED 3000K 1.5W G4 12V

Pugs are a dog described as "much in little", referring to the greatness of their personalities despite their diminutive size. Inspired by the Pug's charm, designed Jean-François Crochet created the Pug pendant light whose particular applicabilities are reprinted to the pug pendant of the pug pend whose protruding spherical lights are reminiscent of a pug's face. As with the breed, the Pug pendant packs significant charm and beauty into a small package. Illuminated by LED light, these glass pendants are framed by two brass bands. With Pug, it's easy to bring a new best friend (or pack of friends) into a home.

### Canopy |

Body |

0

Pugs are a dog described as "much in little", referring to the greatness of their personalities despite their diminutive size. Inspired by the Pug's charm, designed Jean-François Crochet created the Pug pendant light whose particular applicabilities are reprinted to the pug pendant of the pug pend whose protruding spherical lights are reminiscent of a pug's face. As with the breed, the Pug pendant packs significant charm and beauty into a small package. Illuminated by LED light, these glass pendants are framed by two brass bands. With Pug, it's easy to bring a new best friend (or pack of friends) into a home.