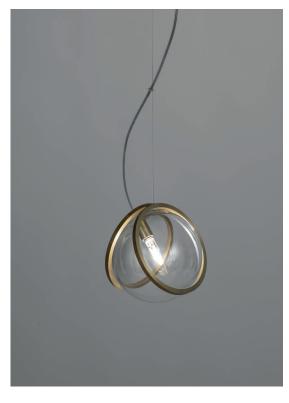

### Recommended bulb

120V ~ 50/60Hz

LED 3000K 1.5W G4 12V

Pugs are a dog described as "much in little", referring to the greatness of their personalities despite their diminutive size. Inspired by the Pug's charm, designed Jean-François Crochet created the Pug pendant light whose particular applicabilities are reprinted to the pug pendant of the pug pend whose protruding spherical lights are reminiscent of a pug's face. As with the breed, the Pug pendant packs significant charm and beauty into a small package. Illuminated by LED light, these glass pendants are framed by two brass bands. With Pug, it's easy to bring a new best friend (or pack of friends) into a home.

### Recommended bulb 120V ~ 50/60Hz

LED 3000K 1.5W G4 12V

Not Dimmable

### Canopy |

Body |

0

Pugs are a dog described as "much in little", referring to the greatness of their personalities despite their diminutive size. Inspired by the Pug's charm, designed Jean-François Crochet created the Pug pendant light whose particular applicabilities are reprinted to the pug pendant of the pug pend whose protruding spherical lights are reminiscent of a pug's face. As with the breed, the Pug pendant packs significant charm and beauty into a small package. Illuminated by LED light, these glass pendants are framed by two brass bands. With Pug, it's easy to bring a new best friend (or pack of friends) into a home.