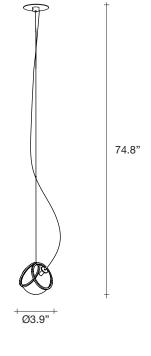

### Type Pendant

Materials Brass and Glass

#### Type Pendant

Materials Brass and Glass