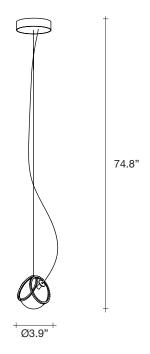

### Type Pendant

Materials Brass and Glass

### Finishes | Code

White disc/Clear/Raw brass 0U01S M3 A9 KK

White disc/Satin white/Polished brass 0U01S N5 A3 KK

Body |

### Recommended bulb

120V ~ 50/60Hz

LED 3000K 1.5W G4 12V

Pugs are a dog described as "much in little", referring to the greatness of their personalities despite their diminutive size. Inspired by the Pug's charm, designed Jean-François Crochet created the Pug pendant light whose particular applicabilities are reprinted to the pug pendant of the pug pend whose protruding spherical lights are reminiscent of a pug's face. As with the breed, the Pug pendant packs significant charm and beauty into a small package. Illuminated by LED light, these glass pendants are framed by two brass bands. With Pug, it's easy to bring a new best friend (or pack of friends) into a home.