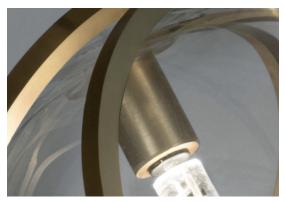

### Recommended bulb

120V ~ 50/60Hz

LED 3000K 1.5W G4 12V

Pugs are a dog described as "much in little", referring to the greatness of their personalities despite their diminutive size. Inspired by the Pug's charm, designed Jean-François Crochet created the Pug pendant light whose particular applicabilities are reprinted to the pug pendant of the pug pend whose protruding spherical lights are reminiscent of a pug's face. As with the breed, the Pug pendant packs significant charm and beauty into a small package. Illuminated by LED light, these glass pendants are framed by two brass bands. With Pug, it's easy to bring a new best friend (or pack of friends) into a home.

### Canopy |

Body |

0

Pugs are a dog described as "much in little", referring to the greatness of their personalities despite their diminutive size. Inspired by the Pug's charm, designed Jean-François Crochet created the Pug pendant light whose particular applicabilities are reprinted to the pug pendant of the pug pend whose protruding spherical lights are reminiscent of a pug's face. As with the breed, the Pug pendant packs significant charm and beauty into a small package. Illuminated by LED light, these glass pendants are framed by two brass bands. With Pug, it's easy to bring a new best friend (or pack of friends) into a home.