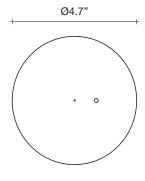

### Canopy |

Body |

0

Pugs are a dog described as "much in little", referring to the greatness of their personalities despite their diminutive size. Inspired by the Pug's charm, designed Jean-François Crochet created the Pug pendant light whose particular applicabilities are reprinted to the pug pendant of the pug pend whose protruding spherical lights are reminiscent of a pug's face. As with the breed, the Pug pendant packs significant charm and beauty into a small package. Illuminated by LED light, these glass pendants are framed by two brass bands. With Pug, it's easy to bring a new best friend (or pack of friends) into a home.