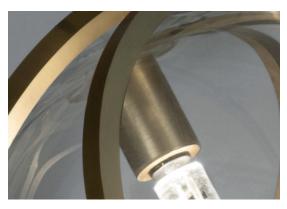

### Recommended bulb

120V ~ 50/60Hz

LED 3000K 1.5W G4 12V

Pugs are a dog described as "much in little", referring to the greatness of their personalities despite their diminutive size. Inspired by the Pug's charm, designed Jean-François Crochet created the Pug pendant light whose particular applicabilities are reprinted to the pug pendant of the pug pend whose protruding spherical lights are reminiscent of a pug's face. As with the breed, the Pug pendant packs significant charm and beauty into a small package. Illuminated by LED light, these glass pendants are framed by two brass bands. With Pug, it's easy to bring a new best friend (or pack of friends) into a home.

### Canopy |

Body |

0

Pugs are a dog described as "much in little", referring to the greatness of their personalities despite their diminutive size. Inspired by the Pug's charm, designed Jean-François Crochet created the Pug pendant light whose particular applicabilities are reprinted to the pug pendant of the pug pend whose protruding spherical lights are reminiscent of a pug's face. As with the breed, the Pug pendant packs significant charm and beauty into a small package. Illuminated by LED light, these glass pendants are framed by two brass bands. With Pug, it's easy to bring a new best friend (or pack of friends) into a home.