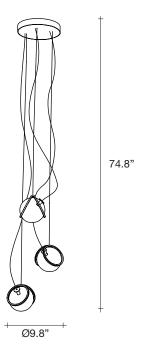

## Type Suspension

Materials Brass and Glass

## Finishes Code

Clear/Raw brass 0U03S M3 A9

Satin white/Polished brass 0U03S N5 A3

Body |

## Recommended bulb

120V ~ 50/60Hz

LED 3000K 3 x 1.5W G4 12V

Dimmable with IGBT and TRIAC Dali system on request

Canopy |

Ø7.1"

Pugs are a dog described as "much in little", referring to the greatness of their personalities despite their diminutive size. Inspired by the Pug's charm, designer Jean-François Crochet created the Pug pendant light whose protruding spherical lights are reminiscent of a pug's face. As with the breed, the Pug pendant packs significant charm and beauty into a small package. Illuminated by LED light, these glass pendants are framed by two brass bands. With Pug, it's easy to bring a new best friend (or pack of friends) into a home.