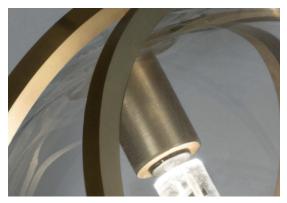

## Recommended bulb

120V ~ 50/60Hz

LED 3000K 3 x 1.5W G4 12V

Dimmable with IGBT and TRIAC Dali system on request

Canopy |

Ø7.1"

Pugs are a dog described as "much in little", referring to the greatness of their personalities despite their diminutive size. Inspired by the Pug's charm, designer Jean-François Crochet created the Pug pendant light whose protruding spherical lights are reminiscent of a pug's face. As with the breed, the Pug pendant packs significant charm and beauty into a small package. Illuminated by LED light, these glass pendants are framed by two brass bands. With Pug, it's easy to bring a new best friend (or pack of friends) into a home.