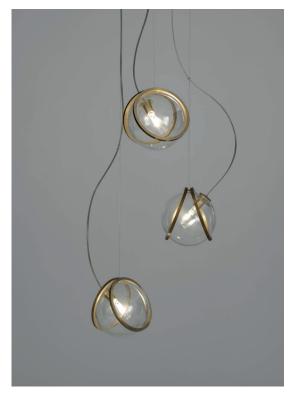

## Recommended bulb

120V ~ 50/60Hz

LED 3000K 3 x 1.5W G4 12V

Dimmable with IGBT and TRIAC Dali system on request

Canopy |

Ø7.1"

Pugs are a dog described as "much in little", referring to the greatness of their personalities despite their diminutive size. Inspired by the Pug's charm, designer Jean-François Crochet created the Pug pendant light whose protruding spherical lights are reminiscent of a pug's face. As with the breed, the Pug pendant packs significant charm and beauty into a small package. Illuminated by LED light, these glass pendants are framed by two brass bands. With Pug, it's easy to bring a new best friend (or pack of friends) into a home.

## Type Suspension

Materials Brass and Glass

## Finishes Code

Clear/Raw brass 0U03S M3 A9

Satin white/Polished brass 0U03S N5 A3

Body |