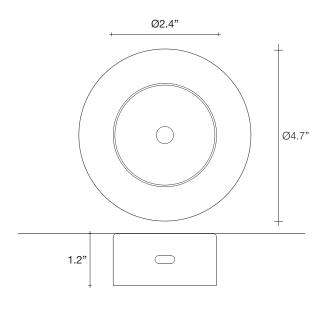

created through light and shadow, planting a garden within the room. Available in either nickel or gold plated, the orten'zia's elegant form complements its dramatic light. Design Bruno Rainaldi.

# Light Source







### Body |



### Canopy |









design Bruno Rainaldi terzani.com







Type Materials Suspension Metal

Finishes

Silver

Code

0M40S E7 C8

Gold **%** 

0M40S H8 C8

Recalling the natural beauty of a flower, Orten'zia hand-soldered "petals" emanate a unique glow, immersing the entire room in a glimmering light. An organic radiance is created through light and shadow, planting a garden within the room. Available in either nickel or gold plated, the orten'zia's elegant form complements its dramatic light. Design Bruno Rainaldi.

# Light Source







Body | Canopy |











design Bruno Rainaldi terzani.com







Type Materials Suspension

Metal

Finishes

Code

Silver



0M46S E7 C8

Gold



Recalling the natural beauty of a flower, Orten'zia hand-soldered "petals" emanate a unique glow, immersing the entire room in a glimmering light. An organic radiance is created through light and shadow, planting a garden within the room. Available in either nickel or gold plated, the orten'zia's elegant form complements its dramatic light. Design Bruno Rainaldi.

# Light Source



CLEAR STANDARD A23 200W E26





### Body |



Ø19.7"

### Canopy |









design Bruno Rainaldi terzani.com







Type Materials Suspension

Metal

Finishes

Code

Silver



0M51S E7 C8

Gold



Recalling the natural beauty of a flower, Orten'zia hand-soldered "petals" emanate a u