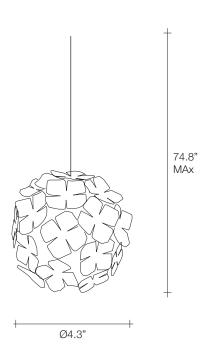

design Bruno Rainaldi terzani.com







Type Materials Wall Meta

Metal

**Finishes** 

Code

Silver



0M47S E7 C8

Gold



Recalling the natural beauty of a flower, Orten'zia hand-soldered "petals" emanate a unique glow, immersing the entire room in a glimmering light. An organic radiance is created through light and shadow, planting a garden within the room. Available in either nickel or gold plated, the orten'zia's elegant form complements its dramatic light. Design Bruno Rainaldi.

# Light Source







### Body |



### Canopy |









design Bruno Rainaldi terzani.com







Type Materials Suspension Metal

Finishes

Silver

Code

0M40S E7 C8

Gold **%** 

0M40S H8 C8

Recalling the natural beauty of a flower, Orten'zia hand-soldered "petals" emanate a unique glow, immersing the entire room in a glimmering light. An organic radiance is created through light and shadow, planting a garden within the room. Available in either nickel or gold plated, the orten'zia's elegant form complements its dramatic light. Design Bruno Rainaldi.

# Light Source







Body | Canopy |











design Bruno Rainaldi terzani.com







Type Materials Suspension

Metal

Finishes

Code

Silver



0M46S E7 C8

Gold



Recalling the natural beauty of a flower, Orten'zia hand-soldered "petals" emanate a unique glow, imm