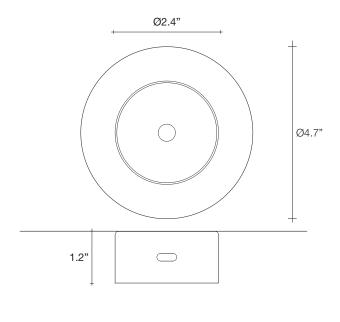

design Bruno Rainaldi terzani.com







Type Materials Wall Meta

Metal

**Finishes** 

Code

Silver



0M47S E7 C8

Gold



Recalling the natural beauty of a flower, Orten'zia hand-soldered "petals" emanate a unique glow, immersing the entire room in a glimmering light. An organic radiance is created through light and shadow, planting a garden within the room. Available in either nickel or gold plated, the orten'zia's elegant form complements its dramatic light. Design Bruno Rainaldi.

# Light Source







### Body |



### Canopy |









design Bruno Rainaldi terzani.com







Type Materials Suspension Metal

Finishes

Silver

Code

0M40S E7 C8

Gold **%** 

0M40S H8 C8

Recalling the natural beauty of a flower, Orten'zia hand-soldered "petals" emanate a unique glow, immersing the entire room in a glimmering light. An organic radiance is created through light and shadow, planting a garden within the room. Available in either nickel or gold plated, the orten'zia's elegant form complements its dramatic light. Design Bruno Rainaldi.

# Light Source







Body | Canopy |











design Bruno Rainaldi terzani.com







Type Materials Suspension

Metal

Finishes

Code

Silver



0M46S E7 C8

Gold



Recalling the natural beauty of a flower, Orten'zia hand-soldered "petals" emanate a unique glow, immersing the entir