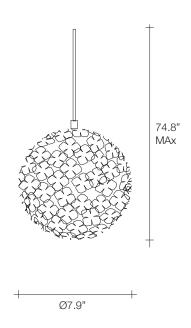

s created through light and shadow, planting a garden within the room. Available in either nickel or gold plated, the orten'zia's elegant form complements its dramatic light. Design Bruno Rainaldi.

# Light Source







### Body |



### Canopy |









design Bruno Rainaldi terzani.com







Type Materials Suspension Metal

Finishes

Silver

Code

0M40S E7 C8

Gold **%** 

0M40S H8 C8

Recalling the natural beauty of a flower, Orten'zia hand-soldered "petals" emanate a unique glow, immersing the entire room in a glimmering light. An organic radiance is created through light and shadow, planting a garden within the room. Available in either nickel or gold plated, the orten'zia's elegant form complements its dramatic light. Design Bruno Rainaldi.

# Light Source







Body | Canopy |











design Bruno Rainaldi terzani.com







Type Materials Suspension

Metal

Finishes

Code

Silver



0M46S E7 C8

Gold



Recalling the natural beauty of a flower, Orten'zia hand-soldered "petals" emanate a unique glow, immersing the entire room in a glimmering light. An organic radiance is created through light and shadow, planting a garden within the room. Available in either nickel or gold plated, the orten'zia's elegant form complements its dramatic light. Design Bruno Rainaldi.

# Light Source



CLEAR STANDARD A23 200W E26





### Body |



Ø19.7"

### Canopy |









design Bruno Rainaldi terzani.com







Type Materials Suspension

Metal

Finishes

Code

Silver



0M51S E7 C8

Gold



Recalling the natural beauty of a flower, Orten'zia hand-soldered "petals" emanate a