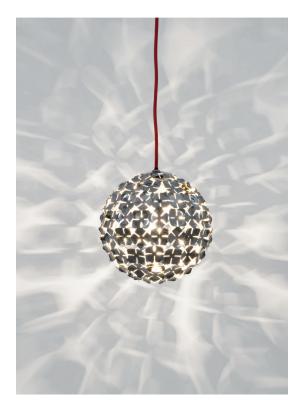

Recalling the natural beauty of a flower, Orten'zia hand-soldered "petals" emanate a unique glow, immersing the entire room in a glimmering light. An organic radiance is created through light and shadow, planting a garden within the room. Available in either nickel or gold plated, the orten'zia's elegant form complements its dramatic light. Design Bruno Rainaldi.