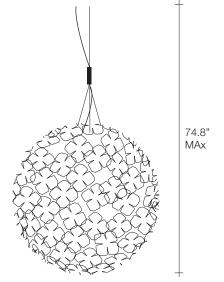

s created through light and shadow, planting a garden within the room. Available in either nickel or gold plated, the orten'zia's elegant form complements its dramatic light. Design Bruno Rainaldi.

# Light Source







Body | Canopy |











design Bruno Rainaldi terzani.com







Type Materials Suspension

Metal

Finishes

Code

Silver



0M46S E7 C8

Gold



Recalling the natural beauty of a flower, Orten'zia hand-soldered "petals" emanate a unique glow, immersing the entire room in a glimmering light. An organic radiance is created through light and shadow, planting a garden within the room. Available in either nickel or gold plated, the orten'zia's elegant form complements its dramatic light. Design Bruno Rainaldi.

# Light Source



CLEAR STANDARD A23 200W E26





### Body |



Ø19.7"

### Canopy |









design Bruno Rainaldi terzani.com







Type Materials Suspension

Metal

Finishes

Code

Silver



0M51S E7 C8

Gold



Recalling the natural beauty of a flower, Orten'zia hand-soldered "petals" emanate a unique glow, immersing the entire room in a glimmering light. An organic radiance is created through light and shadow, planting a garden within the room. Available in either nickel or gold plated, the orten'zia's elegant form complements its dramatic light. Design Bruno Rainaldi.

# Light Source







### Body |

# 74.8" MAX

### Canopy |