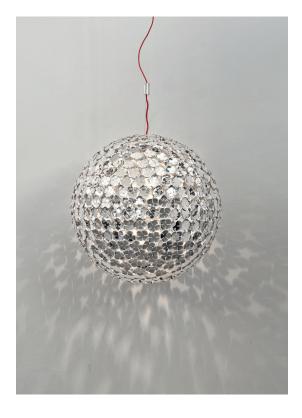

0M46S E7 C8

Gold

Recalling the natural beauty of a flower, Orten'zia hand-soldered "petals" emanate a unique glow, immersing the entire room in a glimmering light. An organic radiance is created through light and shadow, planting a garden within the room. Available in either nickel or gold plated, the orten'zia's elegant form complements its dramatic light. Design Bruno Rainaldi.

# Light Source

CLEAR STANDARD A23 200W E26

### Body |

Ø19.7"