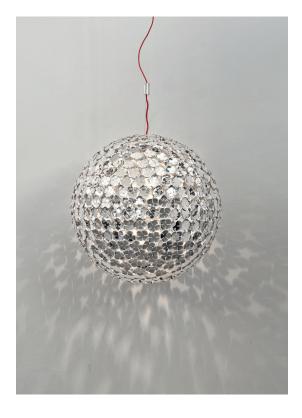

Recalling the natural beauty of a flower, Orten'zia hand-soldered "petals" emanate a unique glow, immersing the entire room in a glimmering light. An organic radiance is created through light and shadow, planting a garden within the room. Available in either nickel or gold plated, the orten'zia's elegant form complements its dramatic light. Design Bruno Rainaldi.

0M46S E7 C8

Gold

Recalling the natural beauty of a flower, Orten'zia hand-soldered "petals" emanate a unique glow, immersing the entire room in a glimmering light. An organic radiance is created through light and shadow, planting a garden within the room. Available in either nickel or gold plated, the orten'zia's elegant form complements its dramatic light. Design Bruno Rainaldi.