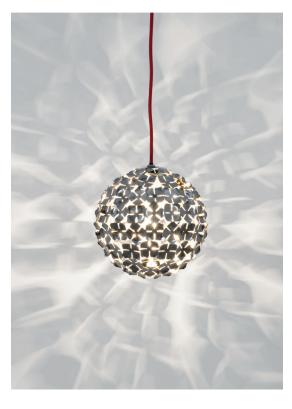

Recalling the natural beauty of a flower, Orten'zia hand-soldered "petals" emanate a unique glow, immersing the entire room in a glimmering light. An organic radiance is created through light and shadow, planting a garden within the room. Available in either nickel or gold plated, the orten'zia's elegant form complements its dramatic light. Design Bruno Rainaldi.