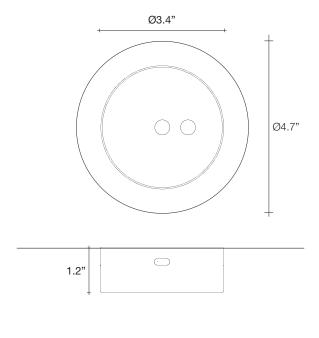

and shadow, planting a garden within the room. Available in either nickel or gold plated, the orten'zia's elegant form complements its dramatic light. Design Bruno Rainaldi.

# Light Source







Body | Canopy |











design Bruno Rainaldi terzani.com







Type Materials Suspension

Metal

Finishes

Code

Silver



0M46S E7 C8

Gold



Recalling the natural beauty of a flower, Orten'zia hand-soldered "petals" emanate a unique glow, immersing the entire room in a glimmering light. An organic radiance is created through light and shadow, planting a garden within the room. Available in either nickel or gold plated, the orten'zia's elegant form complements its dramatic light. Design Bruno Rainaldi.

# Light Source



CLEAR STANDARD A23 200W E26





### Body |



Ø19.7"

### Canopy |









design Bruno Rainaldi terzani.com







Type Materials Suspension

Metal

Finishes

Code

Silver



0M51S E7 C8

Gold



Recalling the natural beauty of a flower, Orten'zia hand-soldered "petals" emanate a unique glow, immersing the entire room in a glimmering light. An organic radiance is created through light and shadow, planting a garden within the room. Available in either nickel or gold plated, the orten'zia's elegant form complements its dramatic light. Design Bruno Rainaldi.

# Light Source







### Body |

# 74.8" MAX

### Canopy |