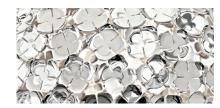

Recalling the natural beauty of a flower, Orten'zia hand-soldered "petals" emanate a unique glow, immersing the entire room in a glimmering light. An organic radiance is created through light and shadow, planting a garden within the room. Available in either nickel or gold plated, the orten'zia's elegant form complements its dramatic light. Design Bruno Rainaldi.

### Body |

Ø19.7"