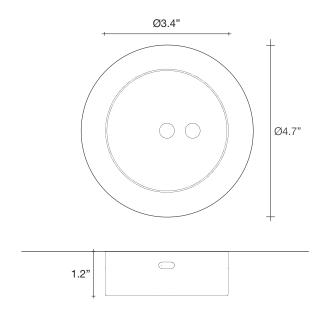

### Canopy |

design Bruno Rainaldi terzani.com

Type Materials Suspension

Metal

Finishes

Code

Silver

0M51S E7 C8

### Canopy |