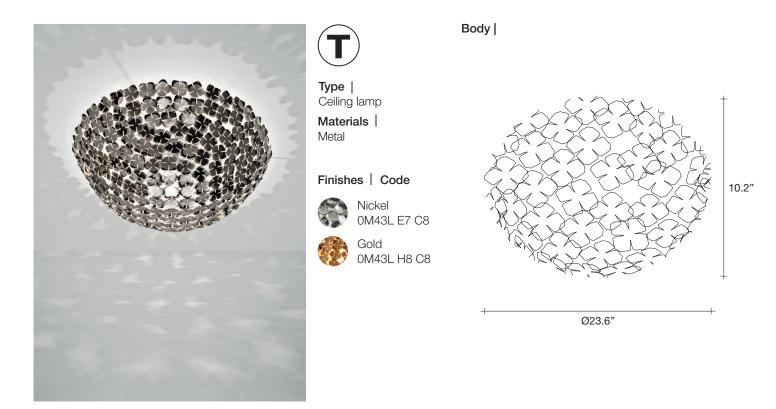

terzani.com

Body |

Type | Ceiling lamp Materials | Metal

Finishes | Code

Gold 0M44L H8 C8

Recalling the natural beauty of a flower, Orten'zia handsoldered "petals" emanate a unique glow, immersing the entire room in a glimmering light. An organic radiance is created through light and shadow, planting a garden within the room. Available in either nickel or gold plated, the orten'zia's elegant form complements its dramatic light. Design Bruno Rainaldi.

## Recommended Light | Canopy | 120V ~ 50/60Hz

- LED 11W E26
- Dimmable with all systems

1.6"

425 Peachtree Hills Ave. NE #3 Atlanta, GA 30305 404.876.1064 sales@illumco.com

terzani.com

Recalling the natural beauty of a flower, Orten'zia handsoldered "petals" emanate a unique glow, immersing the entire room in a glimmering light. An organic radiance is created through light and shadow, planting a garden within the room. Available in either nickel or gold plated, the orten'zia's elegant form complements its dramatic light. Design Bruno Rainaldi.

## Recommended Light | Ca 120V ~ 50/60Hz

- LED 15W E26
- Dimmable with all systems

Canopy |