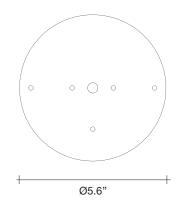

## Recommended Light | Canopy | 120V ~ 50/60Hz

terzani.com

Recalling the natural beauty of a flower, Orten'zia handsoldered "petals" emanate a unique glow, immersing the entire room in a glimmering light. An organic radiance is created through light and shadow, planting a garden within the room. Available in either nickel or gold plated, the orten'zia's elegant form complements its dramatic light. Design Bruno Rainaldi.

## Recommended Light | Canopy | 120V ~ 50/60Hz

- LED 11W E26
- Dimmable with all systems

1.6"

425 Peachtree Hills Ave. NE #3 Atlanta, GA 30305 404.876.1064 sales@illumco.com

terzani.com

Recalling the natural beauty of a flower, Orten'zia handsoldered "petals" emanate a unique glow, immersing the entire room in a glimmering light. An organic radiance is created through light and shadow, planting a garden within the room. Available in either nickel or gold plated, the orten'zia's elegant form complements its dramatic light. Design Bruno Rainaldi.