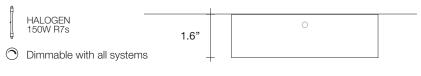

## Recommended Light | Ca 120V ~ 50/60Hz

- LED 15W E26
- Dimmable with all systems

Canopy |