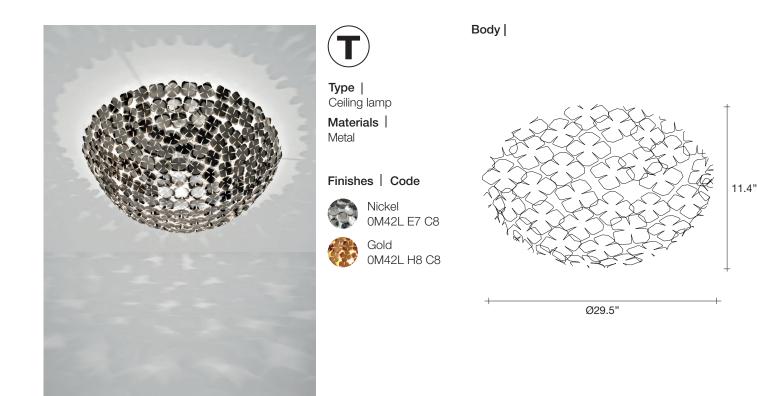

terzani.com

Body |

Type | Ceiling lamp Materials | Metal

Finishes | Code

Gold 0M44L H8 C8

Recalling the natural beauty of a flower, Orten'zia handsoldered "petals" emanate a unique glow, immersing the entire room in a glimmering light. An organic radiance is created through light and shadow, planting a garden within the room. Available in either nickel or gold plated, the orten'zia's elegant form complements its dramatic light. Design Bruno Rainaldi.