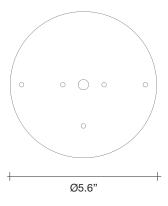

## Recommended Light | Canopy | 120V ~ 50/60Hz

terzani.com

Recalling the natural beauty of a flower, Orten'zia handsoldered "petals" emanate a unique glow, immersing the entire room in a glimmering light. An organic radiance is created through light and shadow, planting a garden within the room. Available in either nickel or gold plated, the orten'zia's elegant form complements its dramatic light. Design Bruno Rainaldi.

## Recommended Light | Canopy | 120V ~ 50/60Hz

- LED 11W E26
- Dimmable with all systems

1.6"

425 Peachtree Hills Ave. NE #3 Atlanta, GA 30305 404.876.1064 sales@illumco.com

terzani.com

Recalling the natural beauty of a flower, Orten'zia handsoldered "petals" emanate a unique glow, immersing the entire room in a glimmering light. An organic radiance is created through light and shadow, planting a garden within the room. Available in either nickel or gold plated, the orten'zia's elegant form complements its dramatic light. Design Bruno Rainaldi.