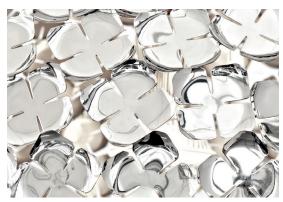

terzani.com

Body |

Type | Ceiling lamp Materials | Metal

Finishes | Code

Gold 0M44L H8 C8

Recalling the natural beauty of a flower, Orten'zia handsoldered "petals" emanate a unique glow, immersing the entire room in a glimmering light. An organic radiance is created through light and shadow, planting a garden within the room. Available in either nickel or gold plated, the orten'zia's elegant form complements its dramatic light. Design Bruno Rainaldi.