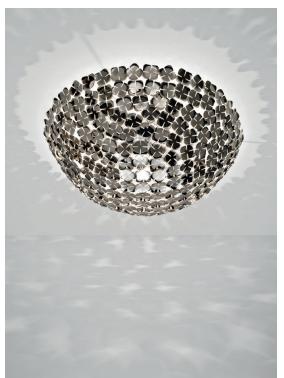

terzani.com

Body |

Type | Ceiling lamp Materials | Metal

Finishes | Code

Gold 0M44L H8 C8

Recalling the natural beauty of a flower, Orten'zia handsoldered "petals" emanate a unique glow, immersing the entire room in a glimmering light. An organic radiance is created through light and shadow, planting a garden within the room. Available in either nickel or gold plated, the orten'zia's elegant form complements its dramatic light. Design Bruno Rainaldi.