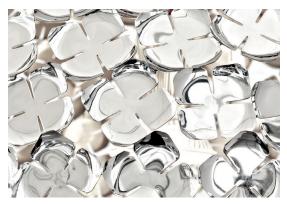

terzani.com

Body |

Type | Ceiling lamp Materials | Metal

Finishes | Code

Gold 0M44L H8 C8

Recalling the natural beauty of a flower, Orten'zia handsoldered "petals" emanate a unique glow, immersing the entire room in a glimmering light. An organic radiance is created through light and shadow, planting a garden within the room. Available in either nickel or gold plated, the orten'zia's elegant form complements its dramatic light. Design Bruno Rainaldi.