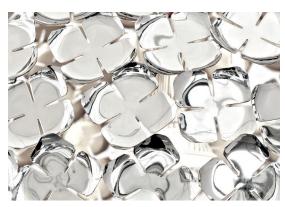

terzani.com

Body |

Type | Ceiling lamp Materials | Metal

Finishes | Code

Gold 0M44L H8 C8

Recalling the natural beauty of a flower, Orten'zia handsoldered "petals" emanate a unique glow, immersing the entire room in a glimmering light. An organic radiance is created through light and shadow, planting a garden within the room. Available in either nickel or gold plated, the orten'zia's elegant form complements its dramatic light. Design Bruno Rainaldi.

## Recommended Light | Canopy | 120V ~ 50/60Hz

terzani.com

Recalling the natural beauty of a flower, Orten'zia handsoldered "petals" emanate a unique glow, immersing the entire room in a glimmering light. An organic radiance is created through light and shadow, planting a garden within the room. Available in either nickel or gold plated, the orten'zia's elegant form complements its dramatic light. Design Bruno Rainaldi.