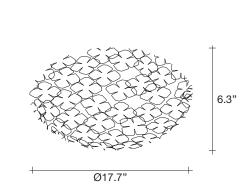

terzani.com

Body |

Type | Ceiling lamp Materials | Metal

Finishes | Code

Gold 0M44L H8 C8

Recalling the natural beauty of a flower, Orten'zia handsoldered "petals" emanate a unique glow, immersing the entire room in a glimmering light. An organic radiance is created through light and shadow, planting a garden within the room. Available in either nickel or gold plated, the orten'zia's elegant form complements its dramatic light. Design Bruno Rainaldi.