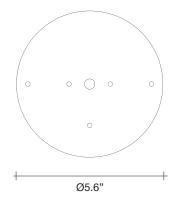

## Recommended Light | Canopy | 120V ~ 50/60Hz

terzani.com

Recalling the natural beauty of a flower, Orten'zia handsoldered "petals" emanate a unique glow, immersing the entire room in a glimmering light. An organic radiance is created through light and shadow, planting a garden within the room. Available in either nickel or gold plated, the orten'zia's elegant form complements its dramatic light. Design Bruno Rainaldi.

## Recommended Light | Canopy | 120V ~ 50/60Hz

- LED 11W E26
- Dimmable with all systems

1.6"

425 Peachtree Hills Ave. NE #3 Atlanta, GA 30305 404.876.1064 sales@illumco.com

terzani.com

Recalling the natural beauty of a flower, Orten'zia handsoldered "petals" emanate a unique glow, immersing the entire room in a glimmering light. An organic radiance is created through light and shadow, planting a garden within the room. Available in either nickel or gold plated, the orten'zia's elegant form complements its dramatic light. Design Bruno Rainaldi.