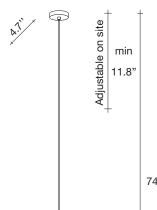

## Disc |

~3.9"

#### Body |

74.8"

Inspired by the tranquil and mesmerizing light refractions created by water, Mizu is a customizable pendant light from Terzani. Like waterdroplets, no two Mizu are alike, each crystal shape is unique and made meticulously by hand. Using only the clearest crystal, Mizu perfectly emulates water's refraction of light, casting amazing patterns around the room, reminiscent of flowing water. Also available in gold leaf. Design Nicolas Terzani

#### Canopy | White or Brushed nickel

Ø4.7"