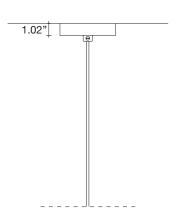

Clear crystal

### Finishes | Code



Clear 0R01S H4 A9



Clear/Silver Dust 0R01S H4 F4



Clear/Gold 0R01S E8 A4



Clear/Champagne 0R01S E8 H1



Clear/Cognac 0R01S E8 H4

#### Body |



74.8"



Inspired by the tranquil and mesmerizing light refractions created by water, Mizu is a customizable pendant light from Terzani. Like waterdroplets, no two Mizu are alike, each crystal shape is unique and made meticulously by hand. Using only the clearest crystal, Mizu perfectly emulates water's refraction of light, casting amazing patterns around the room, reminiscent of flowing water. Also available in gold leaf. Design Nicolas Terzani

## Recommended Light

120V ~ 50/60Hz



or

XENON 10W G4 12V

9

LED 2W G4 12V

dimmable with

(C) IGBT TRIAC

#### Canopy | White or Brushed nickel



Ø4.7"