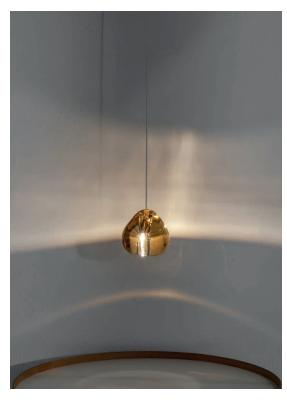

Inspired by the tranquil and mesmerizing light refractions created by water, Mizu is a customizable pendant light from Terzani. Like waterdroplets, no two Mizu are alike, each crystal shape is unique and made meticulously by hand. Using only the clearest crystal, Mizu perfectly emulates water's refraction of light, casting amazing patterns around the room, reminiscent of flowing water. Also available in gold leaf. Design Nicolas Terzani

#### Body |

74.8"

Inspired by the tranquil and mesmerizing light refractions created by water, Mizu is a customizable pendant light from Terzani. Like waterdroplets, no two Mizu are alike, each crystal shape is unique and made meticulously by hand. Using only the clearest crystal, Mizu perfectly emulates water's refraction of light, casting amazing patterns around the room, reminiscent of flowing water. Also available in gold leaf. Design Nicolas Terzani