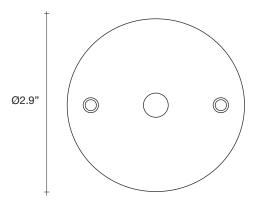

inishes Code



White disc/Clear 0R01S E8 A9 KK



White disc/Clear/Silver Dust 0R01S E8 F4 KK



White disc/Clear/Gold 0R01S E8 A4 KK



White disc/Clear/Champagne 0R01S E8 H1 KK



White disc/Clear/Cognac 0R01S E8 H4 KK



Inspired by the tranquil and mesmerizing light refractions created by water, Mizu is a customizable pendant light from Terzani. Like waterdroplets, no two Mizu are alike, each crystal shape is unique and made meticulously by hand. Using only the clearest crystal, Mizu perfectly emulates water's refraction of light, casting amazing patterns around the room, reminiscent of flowing water. Also available in gold leaf. Design Nicolas Terzani

# Recommended Light

12V ~ 50/60Hz

10W G4 12V

or

LFD 2W G4 12V

dimmable drivers available

**IGBT** TRIAC

## Disc |





~3.9"





# Mizu, Flowing Light.

design Nicolas Terzani terzani.com







Type | Pendant

Materials Clear crystal

### Finishes | Code



Clear 0R01S H4 A9



Clear/Silver Dust 0R01S H4 F4



Clear/Gold 0R01S E8 A4



Clear/Champagne 0R01S E8 H1



Clear/Cognac 0R01S E8 H4

#### Body |



74.8"



Inspired by the tranquil and mesmerizing light refractions created by water, Mizu is a customizable pendant light from Terzani. Like waterdroplets, no two Mizu are alike, each crystal shape is unique and made meticulously by hand. Using only the clearest crystal, Mizu perfectly emulates water's refraction of light, casting amazing patterns around the room, reminiscent of flowing water. Also available in gold leaf. Design Nicolas Terzani

## Recommended Light

120V ~ 50/60Hz



or

XENON 10W G4 12V

9