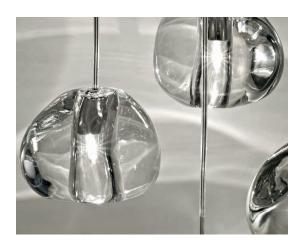

### Materials Clear crystal

Inspired by the tranquil and mesmerizing light refractions created by water, Mizu is a customizable pendant light from Terzani. Like waterdroplets, no two Mizu are alike, each crystal shape is unique and made meticulously by hand. Using only the clearest crystal, Mizu perfectly emulates water's refraction of light, casting amazing patterns around the room, reminiscent of flowing water. Also available in gold leaf. Design Nicolas Terzani