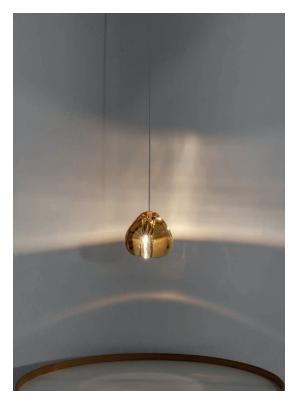

Inspired by the tranquil and mesmerizing light refractions created by water, Mizu is a customizable pendant light from Terzani. Like waterdroplets, no two Mizu are alike, each crystal shape is unique and made meticulously by hand. Using only the clearest crystal, Mizu perfectly emulates water's refraction of light, casting amazing patterns around the room, reminiscent of flowing water. Also available in gold leaf. Design Nicolas Terzani

#### Body |

74.8"

Inspired by the tranquil and mesmerizing light refractions created by water, Mizu is a customizable pendant light from Terzani. Like waterdroplets, no two Mizu are alike, each crystal shape is unique and made meticulously by hand. Using only the clearest crystal, Mizu perfectly emulates water's refraction of light, casting amazing patterns around the room, reminiscent of flowing water. Also available in gold leaf. Design Nicolas Terzani