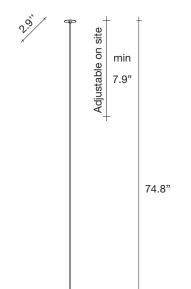

#### Body |

74.8"

Inspired by the tranquil and mesmerizing light refractions created by water, Mizu is a customizable pendant light from Terzani. Like waterdroplets, no two Mizu are alike, each crystal shape is unique and made meticulously by hand. Using only the clearest crystal, Mizu perfectly emulates water's refraction of light, casting amazing patterns around the room, reminiscent of flowing water. Also available in gold leaf. Design Nicolas Terzani