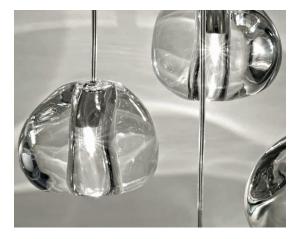

Inspired by the tranquil and mesmerizing light refractions created by water, Mizu is a customizable pendant light from Terzani. Like waterdroplets, no two Mizu are alike, each crystal shape is unique and made meticulously by hand. Using only the clearest crystal, Mizu perfectly emulates water's refraction of light, casting amazing patterns around the room, reminiscent of flowing water. Also available in gold leaf. Design Nicolas Terzani

#### Body |

74.8"

Inspired by the tranquil and mesmerizing light refractions created by water, Mizu is a customizable pendant light from Terzani. Like waterdroplets, no two Mizu are alike, each crystal shape is unique and made meticulously by hand. Using only the clearest crystal, Mizu perfectly emulates water's refraction of light, casting amazing patterns around the room, reminiscent of flowing water. Also available in gold leaf. Design Nicolas Terzani