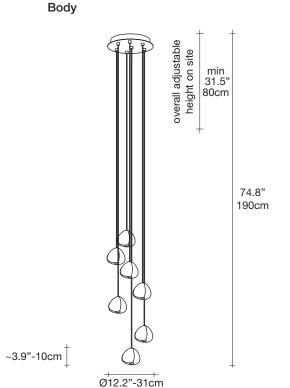

# Mizu, flowing light.

design Nicolas Terzani terzani.com





#### **Product Name**

Mizu

7 light pendant

#### Materials

crystal



#### Finishes | Code



clear 0R07S H4 A9



champagne 0R07S E8 H1



cognac 0R07S E8 H4



silver dust 0R07S H4 F4



gold 0R07S E8 A4





## Light source options







LED 7 x 2W G4 12V

dimmable options

C ELV

### Canopy | white or brushed nikel





Inspired by the tranquil and mesmerizing light refractions created by water, Mizu is a customizable pendant light from Terzani. Like waterdroplets, no two Mizu are allike, each crystal shape is unique and made meticulously by hand. Using only the clearest crystal, Mizu perfectly emulates water's refraction of light, casting amazing patterns around the room, reminiscent of flowing water. Also available in gold leaf. Design Nicolas Terzani