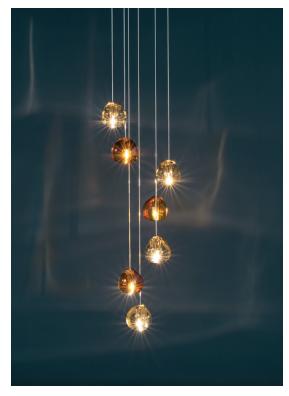

# Mizu, flowing light.

design Nicolas Terzani terzani.com

#### **Product Name**

Mizu

7 light pendant

### Canopy | white or brushed nikel

Inspired by the tranquil and mesmerizing light refractions created by water, Mizu is a customizable pendant light from Terzani. Like waterdroplets, no two Mizu are allike, each crystal shape is unique and made meticulously by hand. Using only the clearest crystal, Mizu perfectly emulates water's refraction of light, casting amazing patterns around the room, reminiscent of flowing water. Also available in gold leaf. Design Nicolas Terzani