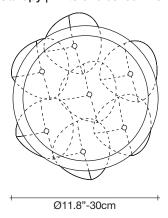

### Canopy | white or brushed nikel

Inspired by the tranquil and mesmerizing light refractions created by water, Mizu is a customizable pendant light from Terzani. Like waterdroplets, no two Mizu are allike, each crystal shape is unique and made meticulously by hand. Using only the clearest crystal, Mizu perfectly emulates water's refraction of light, casting amazing patterns around the room, reminiscent of flowing water. Also available in gold leaf. Design Nicolas Terzani