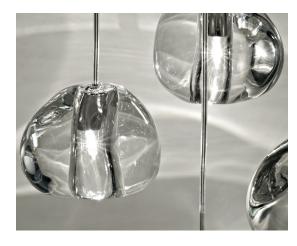

### Canopy | white or brushed nikel

Inspired by the tranquil and mesmerizing light refractions created by water, Mizu is a customizable pendant light from Terzani. Like waterdroplets, no two Mizu are allike, each crystal shape is unique and made meticulously by hand. Using only the clearest crystal, Mizu perfectly emulates water's refraction of light, casting amazing patterns around the room, reminiscent of flowing water. Also available in gold leaf. Design Nicolas Terzani