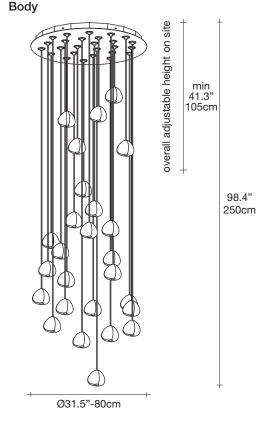

#### **Product Name**

26 round multi light pendant

## Light source options

LFD 26 x 2W G4 12V

26 x 10W G4 12V

dimmable options

Canopy | white - quick system

2"-5cm 35.4" x 35.4" x 13.8" lbs 132.3 lbs 147.7

Inspired by the tranquil and mesmerizing light refractions created by water, Mizu is a customizable pendant light from Terzani. Like waterdroplets, no two Mizu are alike, each crystal shape is unique and made meticulously by hand. Using only the clearest crystal, Mizu perfectly emulates water's refraction of light, casting amazing patterns around the room, reminiscent of flowing water. Also available in gold leaf. Design Nicolas Terzani