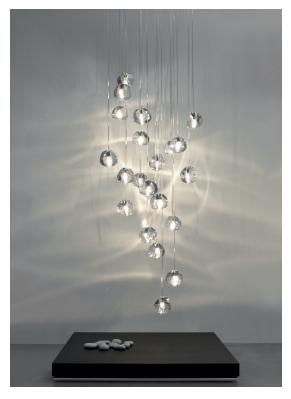

# Mizu, flowing light.

design Nicolas Terzani terzani.com

#### **Product Name**

26 round multi light pendant

#### Materials

clear crystal

## Light source options

LFD 26 x 2W G4 12V

26 x 10W G4 12V

dimmable options

Canopy | white - quick system

2"-5cm 35.4" x 35.4" x 13.8" lbs 132.3 lbs 147.7

Inspired by the tranquil and mesmerizing light refractions created by water, Mizu is a customizable pendant light from Terzani. Like waterdroplets, no two Mizu are alike, each crystal shape is unique and made meticulously by hand. Using only the clearest crystal, Mizu perfectly emulates water's refraction of light, casting amazing patterns around the room, reminiscent of flowing water. Also available in gold leaf. Design Nicolas Terzani