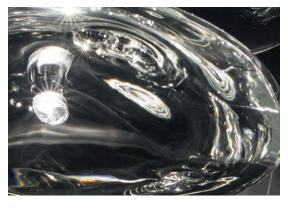

#### Disc |

Body |

Manta is the latest design featuring the distinctive lead crystal first unveiled in Nicolas Terzani's best-selling Mizu. Collaborating with designer Dodo Arslan, the two imaginative minds created a light featuring sinuous, undulating lines. The results are soft waves of crystal light reminiscent of being underwater. The innovative Manta is made of crystal, with a dimmable integrated LED lamp focused on maximizing the crystal's reflection. Manta's organic form is available in three sizes (Ø 20cm-7.9", Ø 26cm-10.2", Ø 32cm-12.6") and can be installed in numerous, customizable arrangements. Design Dodo Arslan & Nicolas Terzani.

## Canopy |

Manta is the latest design featuring the distinctive lead crystal first unveiled in Nicolas Terzani's best-selling Mizu. Collaborating with designer Dodo Arslan, the two imaginative minds created a light featuring sinuous, undulating lines. The results are soft waves of crystal light reminiscent of being underwater. The innovative Manta is made of crystal, with a dimmable integrated LED lamp focused on maximizing the crystal's reflection. Manta's organic form is available in three sizes (Ø 20cm-7.9", Ø 26cm-10.2", Ø 32cm-12.6") and can be installed in numerous, customizable arrangements. Design Dodo Arslan & Nicolas Terzani.

### Canopy |

Manta is the latest design featuring the distinctive lead crystal first unveiled in Nicolas Terzani's best-selling Mizu. Collaborating with designer Dodo Arslan, the two imaginative minds created a light featuring sinuous, undulating lines. The results are soft waves of crystal light reminiscent of being underwater. The innovative Manta is made of crystal, with a dimmable integrated LED lamp focused on maximizing the crystal's reflection. Manta's organic form is available in three sizes (Ø 20cm-7.9", Ø 26cm-10.2", Ø 32cm-12.6") and can be installed in numerous, customizable arrangements. Design Dodo Arslan & Nicolas Terzani.