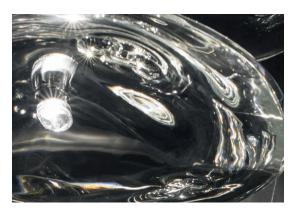

#### Disc |

Body |

Manta is the latest design featuring the distinctive lead crystal first unveiled in Nicolas Terzani's best-selling Mizu. Collaborating with designer Dodo Arslan, the two imaginative minds created a light featuring sinuous, undulating lines. The results are soft waves of crystal light reminiscent of being underwater. The innovative Manta is made of crystal, with a dimmable integrated LED lamp focused on maximizing the crystal's reflection. Manta's organic form is available in three sizes (Ø 20cm-7.9", Ø 26cm-10.2", Ø 32cm-12.6") and can be installed in numerous, customizable arrangements. Design Dodo Arslan & Nicolas Terzani.

## Canopy |

Manta is the latest design featuring the distinctive lead crystal first unveiled in Nicolas Terzani's best-selling Mizu. Collaborating with designer Dodo Arslan, the two imaginative minds created a light featuring sinuous, undulating lines. The results are soft waves of crystal light reminiscent of being underwater. The innovative Manta is made of crystal, with a dimmable integrated LED lamp focused on maximizing the crystal's reflection. Manta's organic form is available in three sizes (Ø 20cm-7.9", Ø 26cm-10.2", Ø 32cm-12.6") and can be installed in numerous, customizable arrangements. Design Dodo Arslan & Nicolas Terzani.

### Canopy |

Manta is the latest design featuring the distinctive lead crystal first unveiled in Nicolas Terzani's best-selling Mizu. Collaborating with designer Dodo Arslan, the two imaginative minds created a light featuring sinuous, undulating lines. The results are soft waves of crystal light reminiscent of being underwater. The innovative Manta is made of crystal, with a dimmable integrated LED lamp focused on maximizing the crystal's reflection. Manta's organic form is available in three sizes (Ø 20cm-7.9", Ø 26cm-10.2", Ø 32cm-12.6") and can be installed in numerous, customizable arrangements. Design Dodo Arslan & Nicolas Terzani.