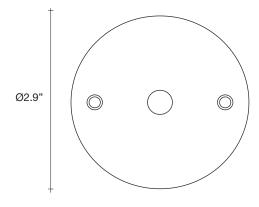

### Finishes Code

White disc/Clear 0K012 E8 A9 KK

74.8" ~2.4" Ø10.2"

White canopy