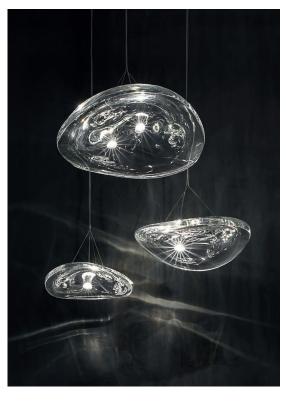

#### Disc |

Body |

Manta is the latest design featuring the distinctive lead crystal first unveiled in Nicolas Terzani's best-selling Mizu. Collaborating with designer Dodo Arslan, the two imaginative minds created a light featuring sinuous, undulating lines. The results are soft waves of crystal light reminiscent of being underwater. The innovative Manta is made of crystal, with a dimmable integrated LED lamp focused on maximizing the crystal's reflection. Manta's organic form is available in three sizes (Ø 20cm-7.9", Ø 26cm-10.2", Ø 32cm-12.6") and can be installed in numerous, customizable arrangements. Design Dodo Arslan & Nicolas Terzani.

## Canopy |

Manta is the latest design featuring the distinctive lead crystal first unveiled in Nicolas Terzani's best-selling Mizu. Collaborating with designer Dodo Arslan, the two imaginative minds created a light featuring sinuous, undulating lines. The results are soft waves of crystal light reminiscent of being underwater. The innovative Manta is made of crystal, with a dimmable integrated LED lamp focused on maximizing the crystal's reflection. Manta's organic form is available in three sizes (Ø 20cm-7.9", Ø 26cm-10.2", Ø 32cm-12.6") and can be installed in numerous, customizable arrangements. Design Dodo Arslan & Nicolas Terzani.

### Canopy |

Manta is the latest design featuring the distinctive lead crystal first unveiled in Nicolas Terzani's best-selling Mizu. Collaborating with designer Dodo Arslan, the two imaginative minds created a light featuring sinuous, undulating lines. The results are soft waves of crystal light reminiscent of being underwater. The innovative Manta is made of crystal, with a dimmable integrated LED lamp focused on maximizing the crystal's reflection. Manta's organic form is available in three sizes (Ø 20cm-7.9", Ø 26cm-10.2", Ø 32cm-12.6") and can be installed in numerous, customizable arrangements. Design Dodo Arslan & Nicolas Terzani.