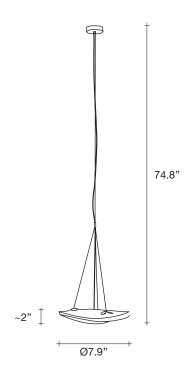

# Disc |

Body |





Manta is the latest design featuring the distinctive lead crystal first unveiled in Nicolas Terzani's best-selling Mizu. Collaborating with designer Dodo Arslan, the two imaginative minds created a light featuring sinuous, undulating lines. The results are soft waves of crystal light reminiscent of being underwater. The innovative Manta is made of crystal, with a dimmable integrated LED lamp focused on maximizing the crystal's reflection. Manta's organic form is available in three sizes (Ø 20cm-7.9", Ø 26cm-10.2", Ø 32cm-12.6") and can be installed in numerous, customizable arrangements. Design Dodo Arslan & Nicolas Terzani.



design Dodo Arslan & Nicolas Terzani terzani.com







Type Pendant Materials Clear crystal

#### Finishes Code



Clear 0K011 E8 A9 Body |



White canopy



#### Integrated Led 120V ~ 50/60Hz



LED integrated 1,5W 105 lm 3000K or optional 2700K



Not Dimmable

## Canopy |





Manta is the latest design featuring the distinctive lead crystal first unveiled in Nicolas Terzani's best-selling Mizu. Collaborating with designer Dodo Arslan, the two imaginative minds created a light featuring sinuous, undulating lines. The results are soft waves of crystal light reminiscent of being underwater. The innovative Manta is made of crystal, with a dimmable integrated LED lamp focused on maximizing the crystal's reflection. Manta's organic form is available in three sizes (Ø 20cm-7.9", Ø 26cm-10.2", Ø 32cm-12.6") and can be installed in numerous, customizable arrangements. Design Dodo Arslan & Nicolas Terzani.







design Dodo Arslan