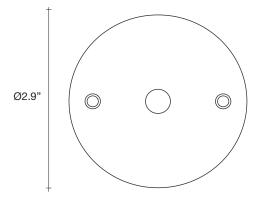

### Finishes Code

White disc/Clear 0K012 E8 A9 KK

74.8" ~2.4" Ø10.2"

White canopy