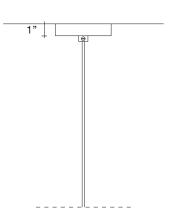

O Dimmable with 1-10V and PUSH Dali system on request

Canopy |

Ø9.8"

Manta is the latest design featuring the distinctive lead crystal first unveiled in Nicolas Terzani's best-selling Mizu. Collaborating with designer Dodo Arslan, the two imaginative minds created a light featuring sinuous, undulating lines. The results are soft waves of crystal light reminiscent of being underwater. The innovative Manta is made of crystal, with a dimmable integrated LED lamp focused on maximizing the crystal's reflection. Manta's organic form is available in three sizes (Ø 20cm-7.9", Ø 32cm-12.6") and can be installed in numerous, customizable arrangements. Design Dodo Arslan & Nicolas Terzani.