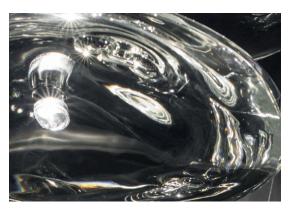

#### Disc |

Body |

Manta is the latest design featuring the distinctive lead crystal first unveiled in Nicolas Terzani's best-selling Mizu. Collaborating with designer Dodo Arslan, the two imaginative minds created a light featuring sinuous, undulating lines. The results are soft waves of crystal light reminiscent of being underwater. The innovative Manta is made of crystal, with a dimmable integrated LED lamp focused on maximizing the crystal's reflection. Manta's organic form is available in three sizes (Ø 20cm-7.9", Ø 26cm-10.2", Ø 32cm-12.6") and can be installed in numerous, customizable arrangements. Design Dodo Arslan & Nicolas Terzani.