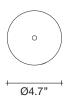

## Canopy |

Manta is the latest design featuring the distinctive lead crystal first unveiled in Nicolas Terzani's best-selling Mizu. Collaborating with designer Dodo Arslan, the two imaginative minds created a light featuring sinuous, undulating lines. The results are soft waves of crystal light reminiscent of being underwater. The innovative Manta is made of crystal, with a dimmable integrated LED lamp focused on maximizing the crystal's reflection. Manta's organic form is available in three sizes (Ø 20cm-7.9", Ø 26cm-10.2", Ø 32cm-12.6") and can be installed in numerous, customizable arrangements. Design Dodo Arslan & Nicolas Terzani.