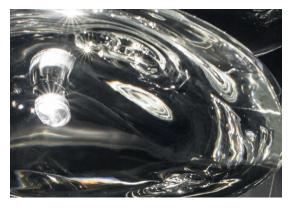

#### Disc |

Body |

Manta is the latest design featuring the distinctive lead crystal first unveiled in Nicolas Terzani's best-selling Mizu. Collaborating with designer Dodo Arslan, the two imaginative minds created a light featuring sinuous, undulating lines. The results are soft waves of crystal light reminiscent of being underwater. The innovative Manta is made of crystal, with a dimmable integrated LED lamp focused on maximizing the crystal's reflection. Manta's organic form is available in three sizes (Ø 20cm-7.9", Ø 26cm-10.2", Ø 32cm-12.6") and can be installed in numerous, customizable arrangements. Design Dodo Arslan & Nicolas Terzani.

## Canopy |

Manta is the latest design featuring the distinctive lead crystal first unveiled in Nicolas Terzani's best-selling Mizu. Collaborating with designer Dodo Arslan, the two imaginative minds created a light featuring sinuous, undulating lines. The results are soft waves of crystal light reminiscent of being underwater. The innovative Manta is made of crystal, with a dimmable integrated LED lamp focused on maximizing the crystal's reflection. Manta's organic form is available in three sizes (Ø 20cm-7.9", Ø 26cm-10.2", Ø 32cm-12.6") and can be installed in numerous, customizable arrangements. Design Dodo Arslan & Nicolas Terzani.

### Canopy |

Manta is the latest design featuring the distinctive lead crystal first unveiled in Nicolas Terzani's best-selling Mizu. Collaborating with designer Dodo Arslan, the two imaginative minds created a light featuring sinuous, undulating lines. The results are soft waves of crystal light reminiscent of being underwater. The innovative Manta is made of crystal, with a dimmable integrated LED lamp focused on maximizing the crystal's reflection. Manta's organic form is available in three sizes (Ø 20cm-7.9", Ø 26cm-10.2", Ø 32cm-12.6") and can be installed in numerous, customizable arrangements. Design Dodo Arslan & Nicolas Terzani.

O Dimmable with 1-10V and PUSH Dali system on request

Canopy |

Ø9.8"

Manta is the latest design featuring the distinctive lead crystal first unveiled in Nicolas Terzani's best-selling Mizu. Collaborating with designer Dodo Arslan, the two imaginative minds created a light featuring sinuous, undulating lines. The results are soft waves of crystal light reminiscent of being underwater. The innovative Manta is made of crystal, with a dimmable integrated LED lamp focused on maximizing the crystal's reflection. Manta's organic form is available in three sizes (Ø 20cm-7.9", Ø 32cm-12.6") and can be installed in numerous, customizable arrangements. Design Dodo Arslan & Nicolas Terzani.