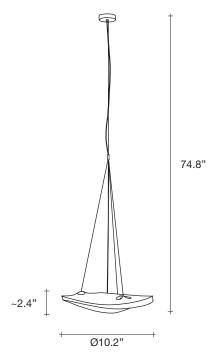

### Finishes Code

White disc/Clear 0K012 E8 A9 KK

74.8" ~2.4" Ø10.2"

White canopy