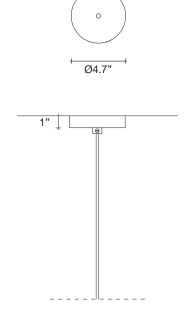

## Finishes Code

White disc/Clear 0K011 E8 A9 KK 74.8"

Ø7.9"

White canopy

### Finishes Code

White disc/Clear 0K012 E8 A9 KK

74.8" ~2.4" Ø10.2"

White canopy