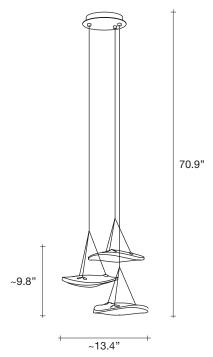

design Dodo Arslan & Nicolas Terzani terzani.com

Type | Pendant

Materials Clear crystal

Finishes | Code

Clear 0K031 E8 A9

White canopy

Integrated Led | 120V ~ 50/60Hz

LED integrated
3 x 1,5W 320 lm 3000K
or optional 2700K

O Dimmable with 1-10V and PUSH Dali system on request

Canopy |

Ø9.8"

Manta is the latest design featuring the distinctive lead crystal first unveiled in Nicolas Terzani's best-selling Mizu. Collaborating with designer Dodo Arslan, the two imaginative minds created a light featuring sinuous, undulating lines. The results are soft waves of crystal light reminiscent of being underwater. The innovative Manta is made of crystal, with a dimmable integrated LED lamp focused on maximizing the crystal's reflection. Manta's organic form is available in three sizes (Ø 20cm-7.9", Ø 32cm-12.6") and can be installed in numerous, customizable arrangements. Design Dodo Arslan & Nicolas Terzani.