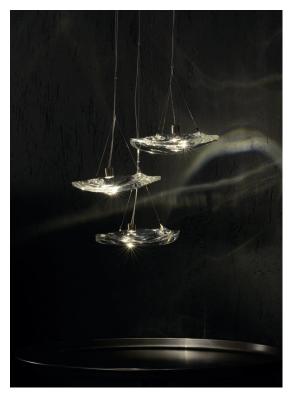

#### Disc |

Body |

Manta is the latest design featuring the distinctive lead crystal first unveiled in Nicolas Terzani's best-selling Mizu. Collaborating with designer Dodo Arslan, the two imaginative minds created a light featuring sinuous, undulating lines. The results are soft waves of crystal light reminiscent of being underwater. The innovative Manta is made of crystal, with a dimmable integrated LED lamp focused on maximizing the crystal's reflection. Manta's organic form is available in three sizes (Ø 20cm-7.9", Ø 26cm-10.2", Ø 32cm-12.6") and can be installed in numerous, customizable arrangements. Design Dodo Arslan & Nicolas Terzani.

## Canopy |

Manta is the latest design featuring the distinctive lead crystal first unveiled in Nicolas Terzani's best-selling Mizu. Collaborating with designer Dodo Arslan, the two imaginative minds created a light featuring sinuous, undulating lines. The results are soft waves of crystal light reminiscent of being underwater. The innovative Manta is made of crystal, with a dimmable integrated LED lamp focused on maximizing the crystal's reflection. Manta's organic form is available in three sizes (Ø 20cm-7.9", Ø 26cm-10.2", Ø 32cm-12.6") and can be installed in numerous, customizable arrangements. Design Dodo Arslan & Nicolas Terzani.

### Canopy |

Manta is the latest design featuring the distinctive lead crystal first unveiled in Nicolas Terzani's best-selling Mizu. Collaborating with designer Dodo Arslan, the two imaginative minds created a light featuring sinuous, undulating lines. The results are soft waves of crystal light reminiscent of being underwater. The innovative Manta is made of crystal, with a dimmable integrated LED lamp focused on maximizing the crystal's reflection. Manta's organic form is available in three sizes (Ø 20cm-7.9", Ø 26cm-10.2", Ø 32cm-12.6") and can be installed in numerous, customizable arrangements. Design Dodo Arslan & Nicolas Terzani.

O Dimmable with 1-10V and PUSH Dali system on request

Canopy |

Ø9.8"

Manta is the latest design featuring the distinctive lead crystal first unveiled in Nicolas Terzani's best-selling Mizu. Collaborating with designer Dodo Arslan, the two imaginative minds created a light featuring sinuous, undulating lines. The results are soft waves of crystal light reminiscent of being underwater. The innovative Manta is made of crystal, with a dimmable integrated LED lamp focused on maximizing the crystal's reflection. Manta's organic form is available in three sizes (Ø 20cm-7.9", Ø 32cm-12.6") and can be installed in numerous, customizable arrangements. Design Dodo Arslan & Nicolas Terzani.