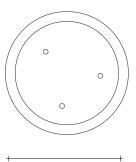

### Finishes Code

White disc/Clear 0K012 E8 A9 KK

74.8" ~2.4" Ø10.2"

White canopy