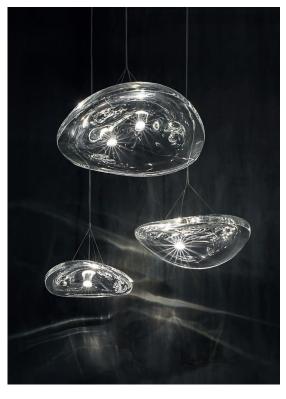

#### Disc |

Body |

Manta is the latest design featuring the distinctive lead crystal first unveiled in Nicolas Terzani's best-selling Mizu. Collaborating with designer Dodo Arslan, the two imaginative minds created a light featuring sinuous, undulating lines. The results are soft waves of crystal light reminiscent of being underwater. The innovative Manta is made of crystal, with a dimmable integrated LED lamp focused on maximizing the crystal's reflection. Manta's organic form is available in three sizes (Ø 20cm-7.9", Ø 26cm-10.2", Ø 32cm-12.6") and can be installed in numerous, customizable arrangements. Design Dodo Arslan & Nicolas Terzani.

## Canopy |

Manta is the latest design featuring the distinctive lead crystal first unveiled in Nicolas Terzani's best-selling Mizu. Collaborating with designer Dodo Arslan, the two imaginative minds created a light featuring sinuous, undulating lines. The results are soft waves of crystal light reminiscent of being underwater. The innovative Manta is made of crystal, with a dimmable integrated LED lamp focused on maximizing the crystal's reflection. Manta's organic form is available in three sizes (Ø 20cm-7.9", Ø 26cm-10.2", Ø 32cm-12.6") and can be installed in numerous, customizable arrangements. Design Dodo Arslan & Nicolas Terzani.

### Canopy |

Manta is the latest design featuring the distinctive lead crystal first unveiled in Nicolas Terzani's best-selling Mizu. Collaborating with designer Dodo Arslan, the two imaginative minds created a light featuring sinuous, undulating lines. The results are soft waves of crystal light reminiscent of being underwater. The innovative Manta is made of crystal, with a dimmable integrated LED lamp focused on maximizing the crystal's reflection. Manta's organic form is available in three sizes (Ø 20cm-7.9", Ø 26cm-10.2", Ø 32cm-12.6") and can be installed in numerous, customizable arrangements. Design Dodo Arslan & Nicolas Terzani.