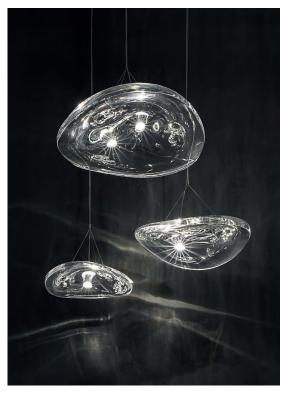

#### Disc |

Body |

Manta is the latest design featuring the distinctive lead crystal first unveiled in Nicolas Terzani's best-selling Mizu. Collaborating with designer Dodo Arslan, the two imaginative minds created a light featuring sinuous, undulating lines. The results are soft waves of crystal light reminiscent of being underwater. The innovative Manta is made of crystal, with a dimmable integrated LED lamp focused on maximizing the crystal's reflection. Manta's organic form is available in three sizes (Ø 20cm-7.9", Ø 26cm-10.2", Ø 32cm-12.6") and can be installed in numerous, customizable arrangements. Design Dodo Arslan & Nicolas Terzani.

## Canopy |

Manta is the latest design featuring the distinctive lead crystal first unveiled in Nicolas Terzani's best-selling Mizu. Collaborating with designer Dodo Arslan, the two imaginative minds created a light featuring sinuous, undulating lines. The results are soft waves of crystal light reminiscent of being underwater. The innovative Manta is made of crystal, with a dimmable integrated LED lamp focused on maximizing the crystal's reflection. Manta's organic form is available in three sizes (Ø 20cm-7.9", Ø 26cm-10.2", Ø 32cm-12.6") and can be installed in numerous, customizable arrangements. Design Dodo Arslan & Nicolas Terzani.

### Canopy |

Manta is the latest design featuring the distinctive lead crystal first unveiled in Nicolas Terzani's best-selling Mizu. Collaborating with designer Dodo Arslan, the two imaginative minds created a light featuring sinuous, undulating lines. The results are soft waves of crystal light reminiscent of being underwater. The innovative Manta is made of crystal, with a dimmable integrated LED lamp focused on maximizing the crystal's reflection. Manta's organic form is available in three sizes (Ø 20cm-7.9", Ø 26cm-10.2", Ø 32cm-12.6") and can be installed in numerous, customizable arrangements. Design Dodo Arslan & Nicolas Terzani.

O Dimmable with 1-10V and PUSH Dali system on request

Canopy |

Ø9.8"

Manta is the latest design featuring the distinctive lead crystal first unveiled in Nicolas Terzani's best-selling Mizu. Collaborating with designer Dodo Arslan, the two imaginative minds created a light featuring sinuous, undulating lines. The results are soft waves of crystal light reminiscent of being underwater. The innovative Manta is made of crystal, with a dimmable integrated LED lamp focused on maximizing the crystal's reflection. Manta's organic form is available in three sizes (Ø 20cm-7.9", Ø 32cm-12.6") and can be installed in numerous, customizable arrangements. Design Dodo Arslan & Nicolas Terzani.