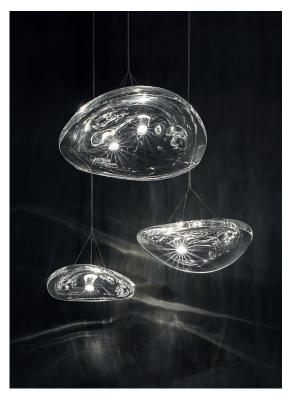

#### Disc |

Body |

Manta is the latest design featuring the distinctive lead crystal first unveiled in Nicolas Terzani's best-selling Mizu. Collaborating with designer Dodo Arslan, the two imaginative minds created a light featuring sinuous, undulating lines. The results are soft waves of crystal light reminiscent of being underwater. The innovative Manta is made of crystal, with a dimmable integrated LED lamp focused on maximizing the crystal's reflection. Manta's organic form is available in three sizes (Ø 20cm-7.9", Ø 26cm-10.2", Ø 32cm-12.6") and can be installed in numerous, customizable arrangements. Design Dodo Arslan & Nicolas Terzani.

## Canopy |

Manta is the latest design featuring the distinctive lead crystal first unveiled in Nicolas Terzani's best-selling Mizu. Collaborating with designer Dodo Arslan, the two imaginative minds created a light featuring sinuous, undulating lines. The results are soft waves of crystal light reminiscent of being underwater. The innovative Manta is made of crystal, with a dimmable integrated LED lamp focused on maximizing the crystal's reflection. Manta's organic form is available in three sizes (Ø 20cm-7.9", Ø 26cm-10.2", Ø 32cm-12.6") and can be installed in numerous, customizable arrangements. Design Dodo Arslan & Nicolas Terzani.

### Canopy |

Manta is the latest design featuring the distinctive lead crystal first unveiled in Nicolas Terzani's best-selling Mizu. Collaborating with designer Dodo Arslan, the two imaginative minds created a light featuring sinuous, undulating lines. The results are soft waves of crystal light reminiscent of being underwater. The innovative Manta is made of crystal, with a dimmable integrated LED lamp focused on maximizing the crystal's reflection. Manta's organic form is available in three sizes (Ø 20cm-7.9", Ø 26cm-10.2", Ø 32cm-12.6") and can be installed in numerous, customizable arrangements. Design Dodo Arslan & Nicolas Terzani.