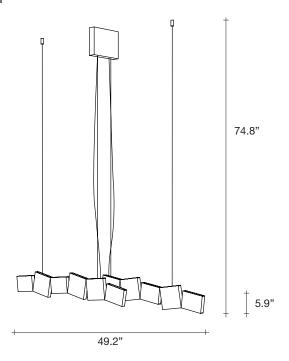

### Type | Suspension

Materials | Raw metal and brass

### Type Suspension

Materials Raw metal and brass

0

9.8"

2.6"