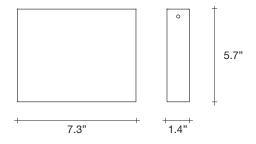

#### Body |

# Integrated Led

120V ~ 50/60Hz

- LED integrated 24 x 1.5W 4320 lm 3000K or optional 2700K
- Dimmable with 0/1-10V, PUSH and Dali systems only