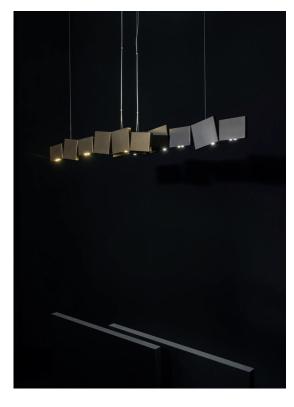

## Canopy |

In Greek mythology, Gaia is the personification of the Earth and the mother of all life. Looking to capture the mythical and natural beauty of this Earth goddess, designer Jean-François Crochet has created the Gaia pendant light. Consisting of geometric frames of brass or steel reminiscent of the mountains Gaia created, the pendant uses led light to push light through the "cracks" formed. The resulting light creates a magical feeling, as if the lights peaking through were alive themselves. Available to custom configurations, Gaia adds a vibrancy and sacred light to any space.