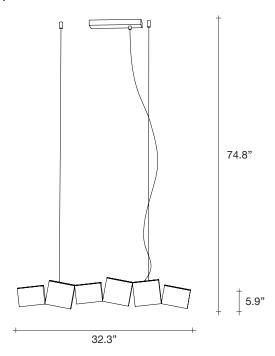

### Type | Suspension

Materials | Raw metal and brass

### Finishes Code

Raw metal/Brass 0G40S N6 C8

### Type Suspension

Materials Raw metal and brass

### Finishes Code

Raw metal 0G41S N8 C8

Brass 0G41S M3 C8