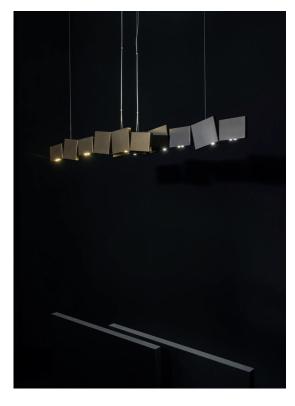

## Canopy |

In Greek mythology, Gaia is the personification of the Earth and the mother of all life. Looking to capture the mythical and natural beauty of this Earth goddess, designer Jean-François Crochet has created the Gaia pendant light. Consisting of geometric frames of brass or steel reminiscent of the mountains Gaia created, the pendant uses led light to push light through the "cracks" formed. The resulting light creates a magical feeling, as if the lights peaking through were alive themselves. Available to custom configurations, Gaia adds a vibrancy and sacred light to any space.