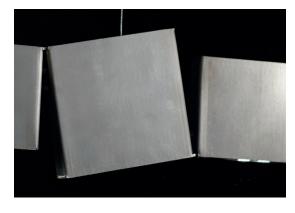

## Canopy |

In Greek mythology, Gaia is the personification of the Earth and the mother of all life. Looking to capture the mythical and natural beauty of this Earth goddess, designer Jean-François Crochet has created the Gaia pendant light. Consisting of geometric frames of brass or steel reminiscent of the mountains Gaia created, the pendant uses led light to push light through the "cracks" formed. The resulting light creates a magical feeling, as if the lights peaking through were alive themselves. Available to custom configurations, Gaia adds a vibrancy and sacred light to any space.

# Integrated Led

120V ~ 50/60Hz

LED integrated 12 x 1.5W 2160 lm 3000K or optional 2700K

Dimmable with 1-10V and **PUSH** 

Canopy |

1.2"

In Greek mythology, Gaia is the personification of the Earth and the mother of all life. Looking to capture the mythical and natural beauty of this Earth goddess, designer Jean-François Crochet has created the Gaia pendant light. Consisting of geometric frames of brass or steel reminiscent of the mountains Gaia created, the pendant uses led light to push light through the "cracks" formed. The resulting light creates a magical feeling, as if the lights peaking through were alive themselves. Available to custom configurations, Gaia adds a vibrancy and sacred light to any space.