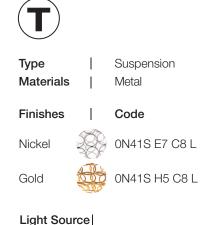

## **G.r.a**, gyrating Romantic, *rings of Light*.

terzani.com

Suspension Туре Materials Metal Finishes Code Nickel 0N41S E7 C8

## Light Source

Gold

 $\bigcirc$ 

0N41S H5 C8

This clean, precise form is the result of hours of labor by our artisans, who meticulously weld each ring together. G.r.a. is a delicate, refined pendant whose intricate shape belies its romantic glow. Available as an oval or a sphere, and finished in nickel or gold, G.r.a. serves as an elegant, unobtrusive complement to any room. Design Bruno Rainaldi.

## **G.r.a**, gyrating Romantic, *rings of Light*.

TERZAN LA LUCE PENSATA

terzani.com

Ø 19.7"

COB LED 1600 lumen 22W 3000K

**CRI 90** 

🔿 TRIAC

This clean, precise form is the result of hours of labor by our artisans, who meticulously weld each ring together. G.r.a. is a delicate, refined pendant whose intricate shape belies its romantic glow. Available as an oval or a sphere, and finished in nickel or gold, G.r.a. serves as an elegant, unobtrusive complement to any room. Design Bruno Rainaldi.