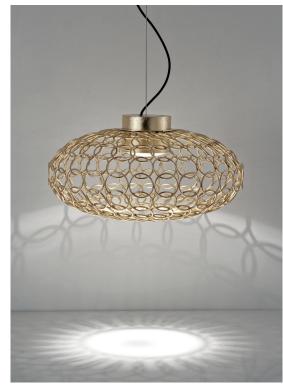

## **G.r.a**, gyrating Romantic, *rings of Light*.

terzani.com

Suspension Туре Materials Metal Finishes Code Nickel 0N41S E7 C8

## Light Source

Gold

 $\bigcirc$ 

0N41S H5 C8

This clean, precise form is the result of hours of labor by our artisans, who meticulously weld each ring together. G.r.a. is a delicate, refined pendant whose intricate shape belies its romantic glow. Available as an oval or a sphere, and finished in nickel or gold, G.r.a. serves as an elegant, unobtrusive complement to any room. Design Bruno Rainaldi.

## **G.r.a**, gyrating Romantic, *rings of Light*.

TERZAN LA LUCE PENSATA

terzani.com

Ø 19.7"

COB LED 1600 lumen 22W 3000K

**CRI 90** 

🔿 TRIAC

This clean, precise form is the result of hours of labor by our artisans, who meticulously weld each ring together. G.r.a. is a delicate, refined pendant whose intricate shape belies its romantic glow. Available as an oval or a sphere, and finished in nickel or gold, G.r.a. serves as an elegant, unobtrusive complement to any room. Design Bruno Rainaldi.