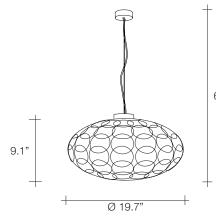

TERZAN LA LUCE PENSATA

Ο 0 Ø4.7" Ø 3.4"

Body |

66.9" max

lbs 15.4

Canopy |

0  $\bigcirc$ Ø4.7" +Ø 3.4"

404.876.1064

425 Peachtree Hills Ave. NE #3 Atlanta, GA 30305

sales@illumco.com

Body |

9.1'

Canopy |

66.9" max