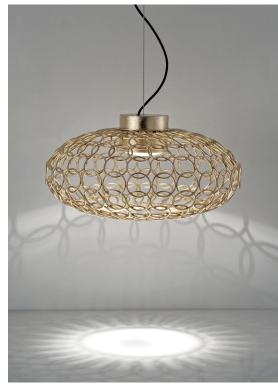

## Light Source

Gold

 $\bigcirc$ 

0N41S H5 C8

This clean, precise form is the result of hours of labor by our artisans, who meticulously weld each ring together. G.r.a. is a delicate, refined pendant whose intricate shape belies its romantic glow. Available as an oval or a sphere, and finished in nickel or gold, G.r.a. serves as an elegant, unobtrusive complement to any room. Design Bruno Rainaldi.

## **G.r.a**, gyrating Romantic, *rings of Light*.

TERZAN LA LUCE PENSATA

terzani.com

Ø 19.7"

COB LED 1600 lumen 22W 3000K

**CRI 90** 

🔿 TRIAC

This clean, precise form is the result of hours of labor by our artisans, who meticulously weld each ring together. G.r.a. is a delicate, refined pendant whose intricate shape belies its romantic glow. Available as an oval or a sphere, and finished in nickel or gold, G.r.a. serves as an elegant, unobtrusive complement to any room. Design Bruno Rainaldi.