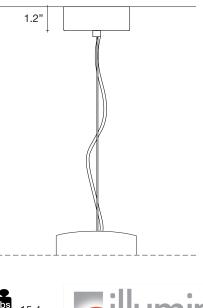

TERZAN LA LUCE PENSATA

Ο 0 Ø4.7" Ø 3.4"

Body |

66.9" max

lbs 15.4

Canopy |

0  $\bigcirc$ Ø4.7" +Ø 3.4"

404.876.1064

425 Peachtree Hills Ave. NE #3 Atlanta, GA 30305

sales@illumco.com

Body |

9.1'

Canopy |

66.9" max