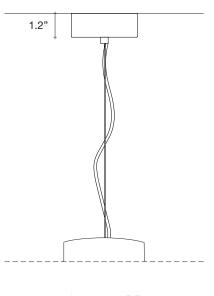

TERZAN LA LUCE PENSATA

Ο 0 Ø4.7" Ø 3.4"

Body |

66.9" max

lbs 15.4

Canopy |

0  $\bigcirc$ Ø4.7" +Ø 3.4"

404.876.1064

425 Peachtree Hills Ave. NE #3 Atlanta, GA 30305

sales@illumco.com

Body |

9.1'

Canopy |

66.9" max