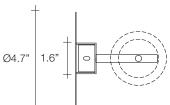

## Frame, Nature's, Imprint.

design Terzani Lab terzani.com







Туре Materials Wall sconce Clear

**Finishes** 

Code

White Clear

0Q04A E8 A9

Coral Clear



0Q04A H1 A9

Silver Clear



0Q04A G7 A9

Gold Clear



0Q04A L6 A9

Light Source





Capturing a moment in time, Frame features a metal coral leaf, enclosed inside a borosilicate glass preserving a delicate imprint of nature. Hidden inside is a single bulb which glows from within. Creating a stirring light that projects a dynamic shadow due to the permeable coral. Frame is available in white, red, gold plated or silver plated. Design Terzani Lab.



Body | Canopy |