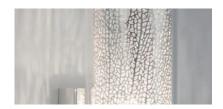

0Q04A H1 A9

Silver Clear

0Q04A G7 A9

Gold Clear

0Q04A L6 A9

Light Source

Capturing a moment in time, Frame features a metal coral leaf, enclosed inside a borosilicate glass preserving a delicate imprint of nature. Hidden inside is a single bulb which glows from within. Creating a stirring light that projects a dynamic shadow due to the permeable coral. Frame is available in white, red, gold plated or silver plated. Design Terzani Lab.