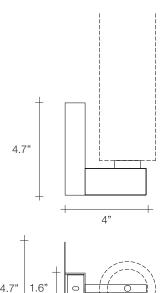

## Frame, Nature's, Imprint.

design Terzani Lab terzani.com







Туре Materials Wall sconce Clear

**Finishes** 

Code

White Clear

0Q04A E8 A9

Coral Clear



0Q04A H1 A9

Silver Clear



0Q04A G7 A9

Gold Clear



0Q04A L6 A9

Light Source





Capturing a moment in time, Frame features a metal coral leaf, enclosed inside a borosilicate glass preserving a delicate imprint of nature. Hidden inside is a single bulb which glows from within. Creating a stirring light that projects a dynamic shadow due to the permeable coral. Frame is available in white, red, gold plated or silver plated. Design Terzani Lab.



Body | Canopy |