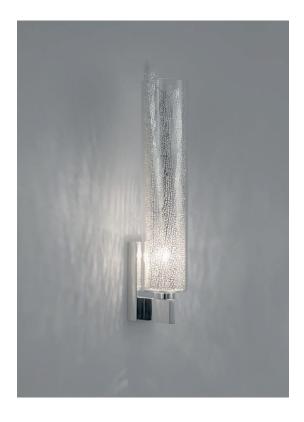

## Frame, Nature's, Imprint.

design Terzani Lab terzani.com

Туре Materials Wall sconce Clear

**Finishes** 

Code

White Clear

0Q04A E8 A9

Coral Clear

0Q04A H1 A9

Silver Clear

0Q04A G7 A9

Gold Clear

0Q04A L6 A9

Light Source

Capturing a moment in time, Frame features a metal coral leaf, enclosed inside a borosilicate glass preserving a delicate imprint of nature. Hidden inside is a single bulb which glows from within. Creating a stirring light that projects a dynamic shadow due to the permeable coral. Frame is available in white, red, gold plated or silver plated. Design Terzani Lab.