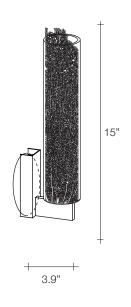

## Frame, Nature's, Imprint.

design Terzani Lab terzani.com







Туре Materials Wall sconce Clear

**Finishes** 

Code

White Clear

0Q04A E8 A9

Coral Clear



0Q04A H1 A9

Silver Clear



0Q04A G7 A9

Gold Clear



0Q04A L6 A9

Light Source





Capturing a moment in time, Frame features a metal coral leaf, enclosed inside a borosilicate glass preserving a delicate imprint of nature. Hidden inside is a single bulb which glows from within. Creating a stirring light that projects a dynamic shadow due to the permeable coral. Frame is available in white, red, gold plated or silver plated. Design Terzani Lab.



Body | Canopy |