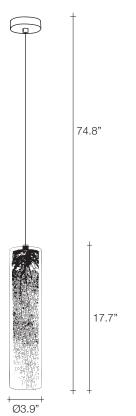

## Light Source

Capturing a moment in time, Frame features a metal coral leaf, enclosed inside a borosilicate glass preserving a delicate imprint of nature. Hidden inside is a single bulb which glows from within. Creating a stirring light that projects a dynamic shadow due to the permeable coral. Frame is available in white, red, gold plated or silver plated. Design Terzani Lab.