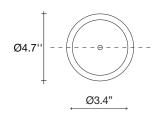

projects a dynamic shadow due to the permeable coral. Frame is available in white, red, gold plated or silver plated. Design Terzani Lab.



Body |



Canopy |











## Frame, Nature's, Imprint.

design Terzani Lab terzani.com







Type Materials Pendant Clear

**Finishes** 

Code

White Clear

0Q02S E8 A9

Coral Clear



0Q02S H1 A9

Silver Clear



0Q02S G7 A9

Gold Clear



0Q02S L6 A9

Light Source





Capturing a moment in time, Frame features a metal coral leaf, enclosed inside a borosilicate glass preserving a delicate imprint of nature. Hidden inside is a single bulb which glows from within. Creating a stirring light that projects a dynamic shadow due to the permeable coral. Frame is available in white, red, gold plated or silver plated. Design Terzani Lab.



Body |