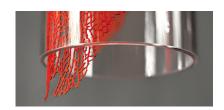

## Light Source

Capturing a moment in time, Frame features a metal coral leaf, enclosed inside a borosilicate glass preserving a delicate imprint of nature. Hidden inside is a single bulb which glows from within. Creating a stirring light that projects a dynamic shadow due to the permeable coral. Frame is available in white, red, gold plated or silver plated. Design Terzani Lab.

0Q02S H1 A9

Silver Clear

0Q02S G7 A9

Gold Clear

0Q02S L6 A9

Light Source

Capturing a moment in time, Frame features a metal coral leaf, enclosed inside a borosilicate glass preserving a delicate imprint of nature. Hidden inside is a single bulb which glows from within. Creating a stirring light that projects a dynamic shadow due to the permeable coral. Frame is available in white, red, gold plated or silver plated. Design Terzani Lab.