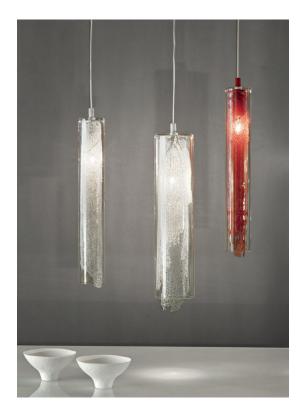

## Light Source

Capturing a moment in time, Frame features a metal coral leaf, enclosed inside a borosilicate glass preserving a delicate imprint of nature. Hidden inside is a single bulb which glows from within. Creating a stirring light that projects a dynamic shadow due to the permeable coral. Frame is available in white, red, gold plated or silver plated. Design Terzani Lab.

## Frame, Nature's, Imprint.

design Terzani Lab terzani.com

Type Materials Pendant Clear

Finishes

Code

White Clear

0Q01S E8 A9

Silver Clear

Coral Clear

0Q01S G7 A9

Gold Clear

0Q01S L6 A9