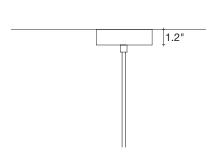

## Frame, Nature's, Imprint.

design Terzani Lab terzani.com







Type Materials Pendant Clear

Finishes

Code

White Clear



0Q01S E8 A9



Silver Clear

Coral Clear



0Q01S G7 A9

Gold Clear



0Q01S L6 A9

## Light Source





Capturing a moment in time, Frame features a metal coral leaf, enclosed inside a borosilicate glass preserving a delicate imprint of nature. Hidden inside is a single bulb which glows from within. Creating a stirring light that projects a dynamic shadow due to the permeable coral. Frame is available in white, red, gold plated or silver plated. Design Terzani Lab.



Body |



Canopy |











## Frame, Nature's, Imprint.

design Terzani Lab terzani.com







Type Materials Pendant Clear

**Finishes** 

Code

White Clear

0Q02S E8 A9

Coral Clear



0Q02S H1 A9

Silver Clear



0Q02S G7 A9

Gold Clear



0Q02S L6 A9

Light Source





Capturing a moment in time, Frame features a metal coral leaf, enclosed inside a borosilicate glass preserving a delicate imprint of nature. Hidden inside is a single bulb which glows from within. Creating a stirring light that projects a dynamic shadow due to the permeable coral. Frame is available in white, red, gold plated or silver plated. Design Terzani Lab.



Body |