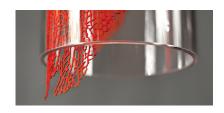

## Light Source

Capturing a moment in time, Frame features a metal coral leaf, enclosed inside a borosilicate glass preserving a delicate imprint of nature. Hidden inside is a single bulb which glows from within. Creating a stirring light that projects a dynamic shadow due to the permeable coral. Frame is available in white, red, gold plated or silver plated. Design Terzani Lab.