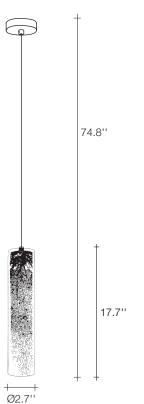

## Frame, Nature's, Imprint.

design Terzani Lab terzani.com







Type Materials Pendant Clear

Finishes

Code

White Clear



0Q01S E8 A9



Silver Clear

Coral Clear



0Q01S G7 A9

Gold Clear



0Q01S L6 A9

## Light Source





Capturing a moment in time, Frame features a metal coral leaf, enclosed inside a borosilicate glass preserving a delicate imprint of nature. Hidden inside is a single bulb which glows from within. Creating a stirring light that projects a dynamic shadow due to the permeable coral. Frame is available in white, red, gold plated or silver plated. Design Terzani Lab.



Body |



Canopy |











## Frame, Nature's, Imprint.

design Terzani Lab terzani.com







Type Materials Pendant Clear

**Finishes** 

Code

White Clear

0Q02S E8 A9

Coral Clear



0Q02S H1 A9

Silver Clear



0Q02S G7 A9

Gold Clear



0Q02S L6 A9

Light Source





Capturing a moment in time, Frame features a metal coral leaf, enclosed inside a borosilicate glass preserving a delicate imprint of nature. Hidden inside is a single bulb which glows from within. Creating a stirring light that projects a dynamic shadow due to the permeable coral. Frame is available in white, red, gold plated or silver plated. Design Terzani Lab.



Body |