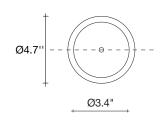

## Frame, Nature's, Imprint.

design Terzani Lab terzani.com







Type Materials Pendant Clear

Finishes

Code

White Clear



0Q01S E8 A9



Silver Clear

Coral Clear



0Q01S G7 A9

Gold Clear



0Q01S L6 A9

## Light Source





Capturing a moment in time, Frame features a metal coral leaf, enclosed inside a borosilicate glass preserving a delicate imprint of nature. Hidden inside is a single bulb which glows from within. Creating a stirring light that projects a dynamic shadow due to the permeable coral. Frame is available in white, red, gold plated or silver plated. Design Terzani Lab.



Body |



Canopy |











## Frame, Nature's, Imprint.

design Terzani Lab terzani.com







Type Materials Pendant Clear

**Finishes** 

Code

White Clear

0Q02S E8 A9

Coral Clear



0Q02S H1 A9

Silver Clear



0Q02S G7 A9

Gold Clear



0Q02S L6 A9

Light Source





Capturing a moment in time, Frame features a metal coral leaf, enclosed inside a borosilicate glass preserving a delicate imprint of nature. Hidden inside is a single bulb which glows from within. Creating a stirring light that projects a dynamic shadow due to the permeable coral. Frame is available in white, red, gold plated or silver plated. Design Terzani Lab.



Body |