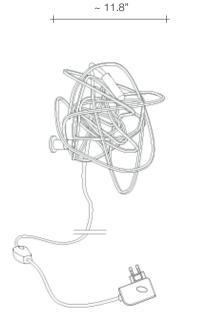

~ 11.8"

Canopy |

We no longer march in a straight line. Our lives are dynamic, intertwining collections of relationships, experiences and journeys. Reflecting the fluidity of our generation, designer Simone Micheli has created a new, contemporary light for Terzani Doodle. Like us, each Doodle is unique each pendant is handcrafted by artisans to resemble a randomised path. And, to give us control over the journey we want to take, each LED bulb can be placed anywhere on the light, not only reflecting the choices we make in life, but giving Doodle a special flexibility. Design Simone Micheli.

~ 9.8"

Body |

5.3

Body |

lbs 3

4.4

lbs