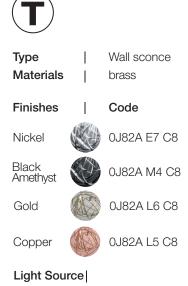

## **TERZANI** LA LUCE PENSATA

TERZANI LA LUCE PENSATA

LED ES 1.2W G4 (=10W) We no longer march in a straight line. Our lives are dynamic, intertwining collections of relationships, experiences and journeys. Reflecting the fluidity of our generation, designer Simone Micheli has created a new, contemporary light for Terzani Doodle. Like us, each Doodle is unique each pendant is handcrafted by artisans to resemble a randomised path. And, to give us control over the journey we want to take, each LED bulb can be placed anywhere on the light, not only reflecting the choices we make in life, but giving Doodle a special flexibility. Design Simone Micheli.