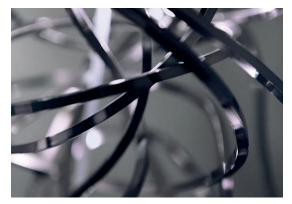

### Recommended Light | Canopy |

120V ~ 50/60Hz

LED 5 X 2W G4 12V 2700K

○ Dimmable with IGBT and TRIAC

We no longer march in a straight line. Our lives are dynamic, intertwining collections of relationships, experiences and journeys. Reflecting the fluidity of our generation, designer Simone Micheli has created a new, contemporary light for Terzani Doodle. Like us, each Doodle is unique each pendant is handcrafted by artisans to resemble a randomised path. And, to give us control over the journey we want to take, each LED bulb can be placed anywhere on the light, not only reflecting the choices we make in life, but giving Doodle a special flexibility. Design Simone Micheli.