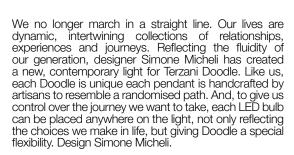

### Recommended Light | Canopy |

120V ~ 50/60Hz

LED 5 X 2W G4 12V 2700K

○ Dimmable with IGBT and TRIAC

We no longer march in a straight line. Our lives are dynamic, intertwining collections of relationships, experiences and journeys. Reflecting the fluidity of our generation, designer Simone Micheli has created a new, contemporary light for Terzani Doodle. Like us, each Doodle is unique each pendant is handcrafted by artisans to resemble a randomised path. And, to give us control over the journey we want to take, each LED bulb can be placed anywhere on the light, not only reflecting the choices we make in life, but giving Doodle a special flexibility. Design Simone Micheli.