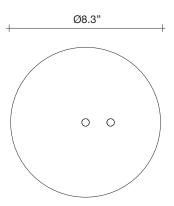

# Doodle, Freehand Design.

design Simone Micheli terzani.com

Type Pendant

Materials **Brass** 

#### Body |

Finishes Code

Nickel 0J80S E7 C8

Black Amethyst 0J80S M4 C8

Gold 0J80S L6 C8

Copper (may age naturally) 0J80S L5 C8

Recommended Light

120V ~ 50/60Hz

2W G4 12V 2700K

Not Dimmable