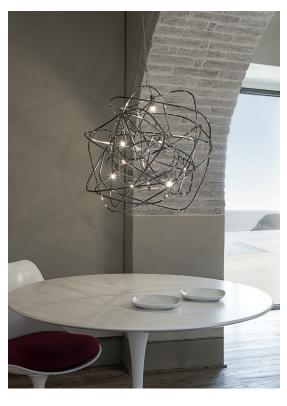

# Doodle, Freehand Design.

design Simone Micheli terzani.com

Type Pendant

Materials **Brass** 

# Doodle, Freehand Design.

design Simone Micheli terzani.com

Type | Suspension

Materials Brass

### Recommended Light | Canopy |

120V ~ 50/60Hz

LED 5 X 2W G4 12V 2700K

○ Dimmable with IGBT and TRIAC

We no longer march in a straight line. Our lives are dynamic, intertwining collections of relationships, experiences and journeys. Reflecting the fluidity of our generation, designer Simone Micheli has created a new, contemporary light for Terzani Doodle. Like us, each Doodle is unique each pendant is handcrafted by artisans to resemble a randomised path. And, to give us control over the journey we want to take, each LED bulb can be placed anywhere on the light, not only reflecting the choices we make in life, but giving Doodle a special flexibility. Design Simone Micheli.