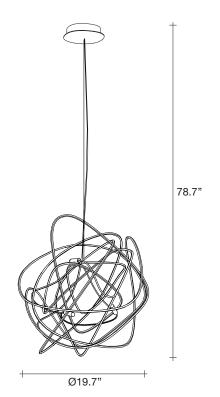

# Doodle, Freehand Design.

design Simone Micheli terzani.com

Type Pendant

Materials **Brass** 

# Doodle, Freehand Design.

design Simone Micheli terzani.com

Type | Suspension

Materials Brass

### Recommended Light | Canopy |

120V ~ 50/60Hz

LED 5 X 2W G4 12V 2700K

○ Dimmable with IGBT and TRIAC

We no longer march in a straight line. Our lives are dynamic, intertwining collections of relationships, experiences and journeys. Reflecting the fluidity of our generation, designer Simone Micheli has created a new, contemporary light for Terzani Doodle. Like us, each Doodle is unique each pendant is handcrafted by artisans to resemble a randomised path. And, to give us control over the journey we want to take, each LED bulb can be placed anywhere on the light, not only reflecting the choices we make in life, but giving Doodle a special flexibility. Design Simone Micheli.