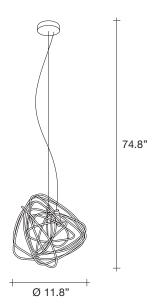

# Doodle, Freehand Design.

design Simone Micheli terzani.com

Type | Suspension

Materials Brass

#### Finishes | Code

Nickel 0J93S E7 C8

Black Amethyst 0J93S M4 C8 Body |

Gold 0J93S L6 C8

Available with White canopy on request with no upcharge

### Recommended Light | Canopy |

120V ~ 50/60Hz

LED 5 X 2W G4 12V 2700K

○ Dimmable with IGBT and TRIAC

We no longer march in a straight line. Our lives are dynamic, intertwining collections of relationships, experiences and journeys. Reflecting the fluidity of our generation, designer Simone Micheli has created a new, contemporary light for Terzani Doodle. Like us, each Doodle is unique each pendant is handcrafted by artisans to resemble a randomised path. And, to give us control over the journey we want to take, each LED bulb can be placed anywhere on the light, not only reflecting the choices we make in life, but giving Doodle a special flexibility. Design Simone Micheli.