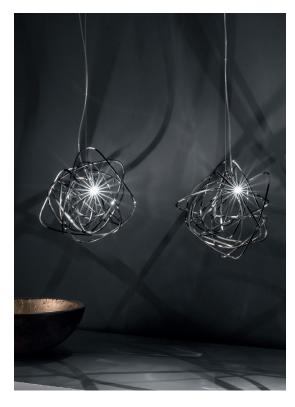

# Doodle, Freehand Design.

design Simone Micheli terzani.com

Type Pendant

Materials **Brass** 

### Recommended Light | Canopy |

120V ~ 50/60Hz

LED 5 X 2W G4 12V 2700K

○ Dimmable with IGBT and TRIAC

We no longer march in a straight line. Our lives are dynamic, intertwining collections of relationships, experiences and journeys. Reflecting the fluidity of our generation, designer Simone Micheli has created a new, contemporary light for Terzani Doodle. Like us, each Doodle is unique each pendant is handcrafted by artisans to resemble a randomised path. And, to give us control over the journey we want to take, each LED bulb can be placed anywhere on the light, not only reflecting the choices we make in life, but giving Doodle a special flexibility. Design Simone Micheli.