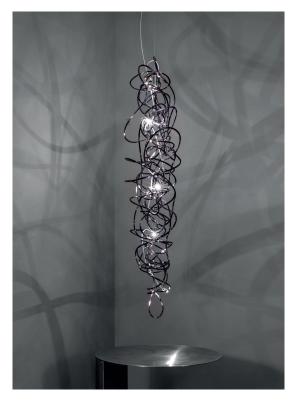

## Doodle, Freehand Design.

design Simone Micheli terzani.com

Type Materials

Nickel

Suspension with plug brass

Finishes

Code

0J87S E7 C8

Black Amethyst

0J87S M4 C8

0J87S L6 C8

Copper

Gold

0J87S L5 C8

Light Source

We no longer march in a straight line. Our lives are dynamic, intertwining collections of relationships, experiences and journeys. Reflecting the fluidity of our generation, designer Simone Micheli has created a new, contemporary light for Terzani Doodle. Like us, each Doodle is unique each pendant is handcrafted by artisans to resemble a randomised path. And, to give us control over the journey we want to take, each LED bulb can be placed anywhere on the light, not only reflecting the choices we make in life, but giving Doodle a special flexibility. Design Simone Micheli.