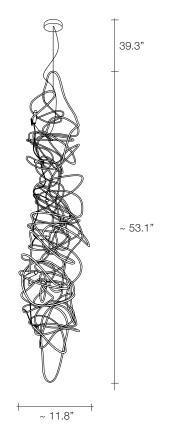

icheli terzani.com







Type Materials

Nickel

Suspension with plug brass

Finishes

Code



0J87S E7 C8

Black Amethyst



0J87S M4 C8



0J87S L6 C8

Copper

Gold



0J87S L5 C8

Light Source



We no longer march in a straight line. Our lives are dynamic, intertwining collections of relationships, experiences and journeys. Reflecting the fluidity of our generation, designer Simone Micheli has created a new, contemporary light for Terzani Doodle. Like us, each Doodle is unique each pendant is handcrafted by artisans to resemble a randomised path. And, to give us control over the journey we want to take, each LED bulb can be placed anywhere on the light, not only reflecting the choices we make in life, but giving Doodle a special flexibility. Design Simone Micheli.



Body | Canopy |