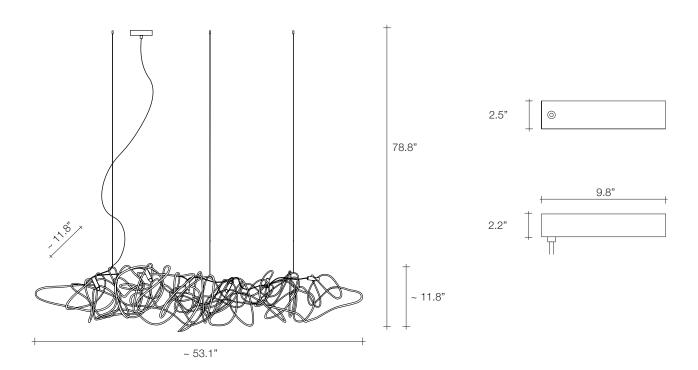

Simone Micheli

terzani.com







Type Materials Suspension brass

Finishes

Code

Nickel

0J81S E7 C8

Black Amethyst 0J81

0J81S M4 C8

Gold



0J81S L6 C8

Copper



0J81S L5 C8

Light Source



We no longer march in a straight line. Our lives are dynamic, intertwining collections of relationships, experiences and journeys. Reflecting the fluidity of our generation, designer Simone Micheli has created a new, contemporary light for Terzani Doodle. Like us, each Doodle is unique each pendant is handcrafted by artisans to resemble a randomised path. And, to give us control over the journey we want to take, each LED bulb can be placed anywhere on the light, not only reflecting the choices we make in life, but giving Doodle a special flexibility. Design Simone Micheli.



Body | Canopy |