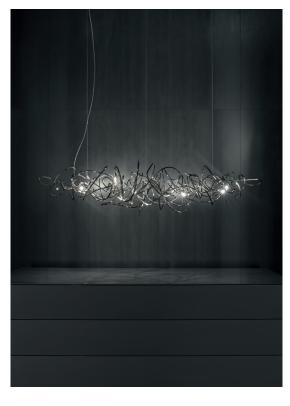

## Doodle, Freehand Design. design Simone Micheli

terzani.com

Type Materials Suspension brass

Finishes

Code

Nickel

0J81S E7 C8

Black Amethyst 0J81

0J81S M4 C8

Gold

0J81S L6 C8

Copper

0J81S L5 C8

Light Source

We no longer march in a straight line. Our lives are dynamic, intertwining collections of relationships, experiences and journeys. Reflecting the fluidity of our generation, designer Simone Micheli has created a new, contemporary light for Terzani Doodle. Like us, each Doodle is unique each pendant is handcrafted by artisans to resemble a randomised path. And, to give us control over the journey we want to take, each LED bulb can be placed anywhere on the light, not only reflecting the choices we make in life, but giving Doodle a special flexibility. Design Simone Micheli.