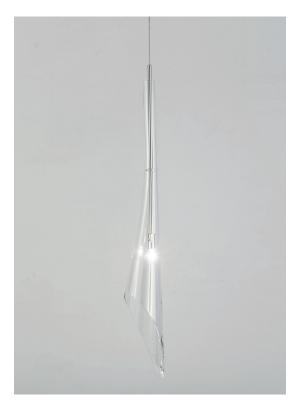

## Calle, Perennial Elegance. design Luca Martorano+Mattia Albicini

terzani.com

Type Materials pendant

clear crystal (24% lead)

**Finishes** 

Code

White/ Clear

0T01S E8 A9

Light Source

At Terzani, we spend countless days searching the globe for talented new designers, but sometimes they find us. Such is the case with the young designers Luca Martorano and Mattia Albicini who approached us with the design for Calle, a fantastic a new light we instantly fell in love with. It howcases our skill at crafting crystal to take the material to an exciting, modern place. Luca and Mattia worked with our craftsmen to create a slender inverted flute of 24% lead crystal that, like the calla lily it mimics, can be grouped into stunning bouquets of light.