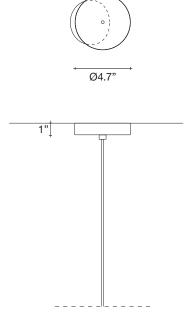

## Calle, Perennial Elegance. design Luca Martorano+Mattia Albicini

terzani.com

Type Materials pendant

clear crystal (24% lead)

**Finishes** 

Code

White/ Clear

0T01S E8 A9