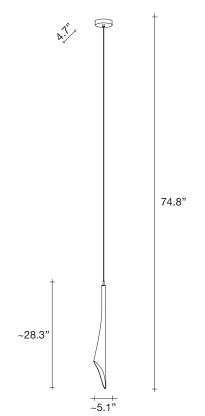

## Calle, Perennial Elegance. design Luca Martorano+Mattia Albicini

terzani.com

Type Materials pendant

clear crystal (24% lead)

**Finishes** 

Code

White/ Clear

0T01S E8 A9