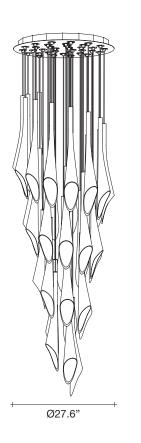

## Calle, Perennial Elegance.

terzani.com





Туре Materials

Finishes

Code

0T35S E8 A9

pendant

clear crystal (24% lead)

White/ Clear

## Light Source



At Terzani, we spend countless days searching the globe for talented new designers, but sometimes they find us. Such is the case with the young designers Luca Martorano and Mattia Albicini who approached us with the design for Calle, a fantastic a new light we instantly fell in love with. It howcases our skill at crafting crystal to take the material to an exciting, modern place. Luca and Mattia worked with our craftsmen to create a slender inverted flute of 24% lead crystal that, like the calla lily it mimics, can be grouped into stunning bouquets of light.



Body |



Canopy |





Ø27.5"







lbs 103.4