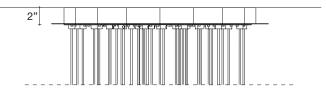

## Calle, Perennial Elegance.

terzani.com

Туре Materials

Finishes

Code

0T35S E8 A9

pendant

clear crystal (24% lead)