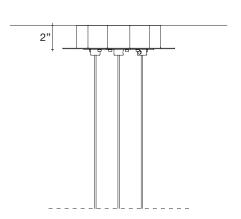

alle, Perennial Elegance. design Luca Martorano+Mattia Albicini

terzani.com







Type Materials suspension clear crystal (24% lead)

**Finishes** 

White/

Clear

Code



0T03S E8 A9

Light Source



At Terzani, we spend countless days searching the globe for talented new designers, but sometimes they find us. Such is the case with the young designers Luca Martorano and Mattia Albicini who approached us with the design for Calle, a fantastic a new light we instantly fell in love with. It howcases our skill at crafting crystal to take the material to an exciting, modern place. Luca and Mattia worked with our craftsmen to create a slender inverted flute of 24% lead crystal that, like the calla lily it mimics, can be grouped into stunning bouquets of light.



Body |



Canopy |



Ø9.8"









## Calle, Perennial Elegance. design Luca Martorano+Mattia Albicini

terzani.com







Type Materials pendant

clear crystal (24% lead)

**Finishes** 

Code

White/ Clear



0T05S E8 A9

Light Source



At Terzani, we spend countless days searching the globe for talented new designers, but sometimes they find us. Such is the case with the young designers Luca Martorano and Mattia Albicini who approached us with the design for Calle, a fantastic a new light we instantly fell in love with. It howcases our skill at crafting crystal to take the material to an exciting, modern place. Luca and Mattia worked with our craftsmen to create a slender inverted flute of 24% lead crystal that, like the calla lily it mimics, can be grouped into stunning bouquets of light.



Body |



Canopy |