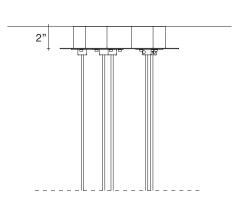

## Calle, Perennial Elegance. design Luca Martorano+Mattia Albicini

terzani.com







Type Materials pendant

clear crystal (24% lead)

**Finishes** 

Code

White/ Clear



0T05S E8 A9

Light Source



At Terzani, we spend countless days searching the globe for talented new designers, but sometimes they find us. Such is the case with the young designers Luca Martorano and Mattia Albicini who approached us with the design for Calle, a fantastic a new light we instantly fell in love with. It howcases our skill at crafting crystal to take the material to an exciting, modern place. Luca and Mattia worked with our craftsmen to create a slender inverted flute of 24% lead crystal that, like the calla lily it mimics, can be grouped into stunning bouquets of light.



Body |



Canopy |



Ø11"