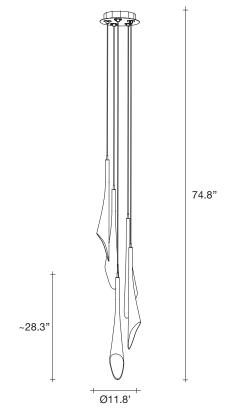

|



Ø9.8"









## Calle, Perennial Elegance. design Luca Martorano+Mattia Albicini

terzani.com







Type Materials pendant

clear crystal (24% lead)

**Finishes** 

Code

White/ Clear



0T05S E8 A9

Light Source



At Terzani, we spend countless days searching the globe for talented new designers, but sometimes they find us. Such is the case with the young designers Luca Martorano and Mattia Albicini who approached us with the design for Calle, a fantastic a new light we instantly fell in love with. It howcases our skill at crafting crystal to take the material to an exciting, modern place. Luca and Mattia worked with our craftsmen to create a slender inverted flute of 24% lead crystal that, like the calla lily it mimics, can be grouped into stunning bouquets of light.



Body |



Canopy |



Ø11"