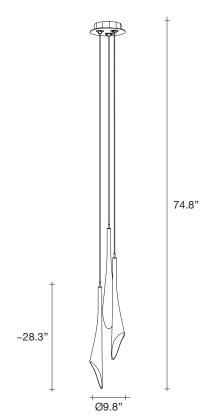

## Calle, Perennial Elegance. design Luca Martorano+Mattia Albicini

terzani.com







Type Materials suspension clear crystal (24% lead)

**Finishes** 

White/

Clear

Code



0T03S E8 A9

Light Source



At Terzani, we spend countless days searching the globe for talented new designers, but sometimes they find us. Such is the case with the young designers Luca Martorano and Mattia Albicini who approached us with the design for Calle, a fantastic a new light we instantly fell in love with. It howcases our skill at crafting crystal to take the material to an exciting, modern place. Luca and Mattia worked with our craftsmen to create a slender inverted flute of 24% lead crystal that, like the calla lily it mimics, can be grouped into stunning bouquets of light.



Body |



Canopy |



Ø9.8"









## Calle, Perennial Elegance. design Luca Martorano+Mattia Albicini

terzani.com







Type Materials pendant

clear crystal (24% lead)

**Finishes** 

Code

White/ Clear



0T05S E8 A9

Light Source



At Terzani, we spend countless days searching the globe for talented new designers, but sometimes they find us. Such is the case with the young designers Luca Martorano and Mattia Albicini who approached us with the design for Calle, a fantastic a new light we instantly fell in love with. It howcases our skill at crafting crystal to take the material to an exciting, modern place. Luca and Mattia worked with our craftsmen to create a slender inverted flute of 24% lead crystal that, like the calla lily it mimics, can be grouped into stunning bouquets of light.