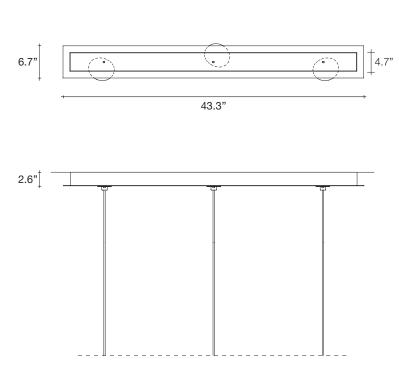

## Calle, Perennial Elegance.

design Luca Martorano+Mattia Albicini terzani.com







Type Materials suspension clear crystal (24% lead)

Finishes | Code

White/ Clear



0T03S E8 A9 R

Light Source



At Terzani, we spend countless days searching the globe for talented new designers, but sometimes they find us. Such is the case with the young designers Luca Martorano and Mattia Albicini who approached us with the design for Calle, a fantastic a new light we instantly fell in love with. It howcases our skill at crafting crystal to take the material to an exciting, modern place. Luca and Mattia worked with our craftsmen to create a slender inverted flute of 24% lead crystal that, like the calla lily it mimics, can be grouped into stunning bouquets of light.



## Body |



## Canopy |











## Calle, Perennial Elegance.

design Luca Martorano+Mattia Albicini terzani.com







Type Materials pendant

clear crystal (24% lead)

Finishes

White/

Clear

Code



0T05S E8 A9 R

Light Source



At Terzani, we spend countless days searching the globe for talented new designers, but sometimes they find us. Such is the case with the young designers Luca Martorano and Mattia Albicini who approached us with the design for Calle, a fantastic a new light we instantly fell in love with. It howcases our skill at crafting crystal to take the material to an exciting, modern place. Luca and Mattia worked with our craftsmen to create a slender inverted flute of 24% lead crystal that, like the calla lily it mimics, can be grouped into stunning bouquets of light.



Body |