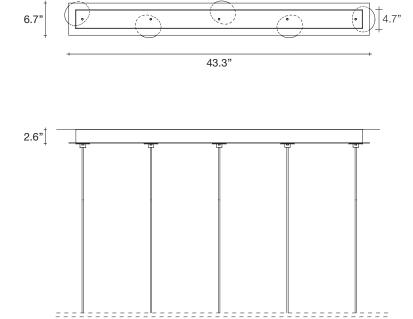

nopy |











## Calle, Perennial Elegance.

design Luca Martorano+Mattia Albicini terzani.com







Type Materials pendant

clear crystal (24% lead)

Finishes

White/

Clear

Code



0T05S E8 A9 R

Light Source



At Terzani, we spend countless days searching the globe for talented new designers, but sometimes they find us. Such is the case with the young designers Luca Martorano and Mattia Albicini who approached us with the design for Calle, a fantastic a new light we instantly fell in love with. It howcases our skill at crafting crystal to take the material to an exciting, modern place. Luca and Mattia worked with our craftsmen to create a slender inverted flute of 24% lead crystal that, like the calla lily it mimics, can be grouped into stunning bouquets of light.



Body |