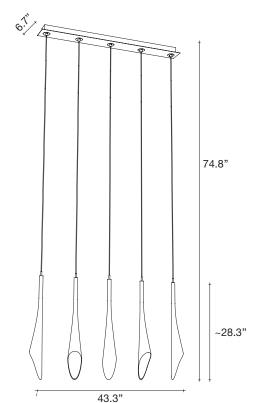

## Calle, Perennial Elegance.

design Luca Martorano+Mattia Albicini terzani.com

Type Materials pendant

clear crystal (24% lead)

Finishes

White/

Clear

Code

0T05S E8 A9 R

Light Source

At Terzani, we spend countless days searching the globe for talented new designers, but sometimes they find us. Such is the case with the young designers Luca Martorano and Mattia Albicini who approached us with the design for Calle, a fantastic a new light we instantly fell in love with. It howcases our skill at crafting crystal to take the material to an exciting, modern place. Luca and Mattia worked with our craftsmen to create a slender inverted flute of 24% lead crystal that, like the calla lily it mimics, can be grouped into stunning bouquets of light.