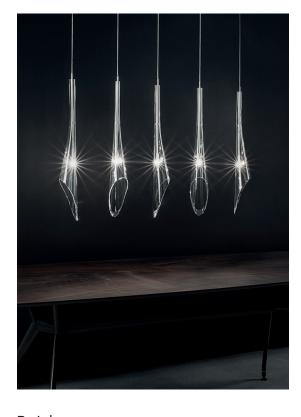

## Calle, Perennial Elegance.

design Luca Martorano+Mattia Albicini terzani.com

Type Materials pendant

clear crystal (24% lead)

Finishes

White/

Clear

Code

0T05S E8 A9 R

Light Source

At Terzani, we spend countless days searching the globe for talented new designers, but sometimes they find us. Such is the case with the young designers Luca Martorano and Mattia Albicini who approached us with the design for Calle, a fantastic a new light we instantly fell in love with. It howcases our skill at crafting crystal to take the material to an exciting, modern place. Luca and Mattia worked with our craftsmen to create a slender inverted flute of 24% lead crystal that, like the calla lily it mimics, can be grouped into stunning bouquets of light.