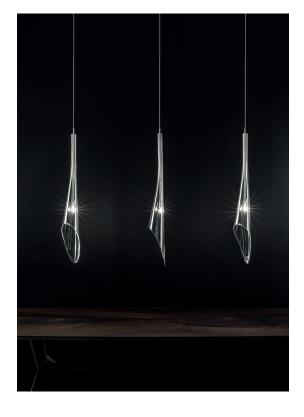

## Calle, Perennial Elegance.

design Luca Martorano+Mattia Albicini terzani.com

Type Materials pendant

clear crystal (24% lead)

Finishes

White/

Clear

Code

0T05S E8 A9 R

Light Source

At Terzani, we spend countless days searching the globe for talented new designers, but sometimes they find us. Such is the case with the young designers Luca Martorano and Mattia Albicini who approached us with the design for Calle, a fantastic a new light we instantly fell in love with. It howcases our skill at crafting crystal to take the material to an exciting, modern place. Luca and Mattia worked with our craftsmen to create a slender inverted flute of 24% lead crystal that, like the calla lily it mimics, can be grouped into stunning bouquets of light.