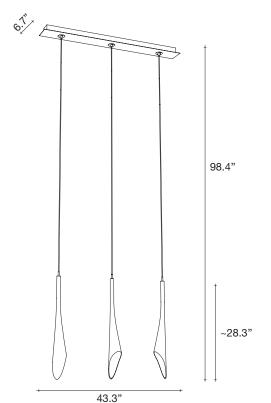

## Calle, Perennial Elegance.

design Luca Martorano+Mattia Albicini terzani.com

Type Materials pendant

clear crystal (24% lead)

Finishes

White/

Clear

Code

0T05S E8 A9 R

Light Source

At Terzani, we spend countless days searching the globe for talented new designers, but sometimes they find us. Such is the case with the young designers Luca Martorano and Mattia Albicini who approached us with the design for Calle, a fantastic a new light we instantly fell in love with. It howcases our skill at crafting crystal to take the material to an exciting, modern place. Luca and Mattia worked with our craftsmen to create a slender inverted flute of 24% lead crystal that, like the calla lily it mimics, can be grouped into stunning bouquets of light.