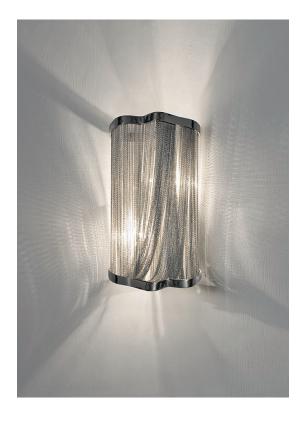

## Atlantis, a Precious Wave.

design Barlas baylar terzani.com

Seemingly alive, atlantis' shimmering light creates a vibrant source of energy.

Its mesmerizing, organic effect is created by hundreds of illuminated

lengths of draped, nickel chain. Like

water in the ocean, atlantis' chains appear liquid, cascading over its gloss

nickel bands and falling down towards the abyss before turning back into itself. Design barlas baylar.

Type Materials wall

brass chains and metal structure plated as below

Finishes C

Code

0J04A E7 C8

Gold

0J04A L6 C8

Black Nickel

Nickel

0J04A E9 C8

Bronze

Ď

0J04A F7 C8

Light Source

Body |

Canopy |