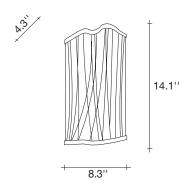

Type Materials wall

brass chains and metal structure plated as below

Finishes C

Code

0J04A E7 C8

Gold

0J04A L6 C8

Black Nickel